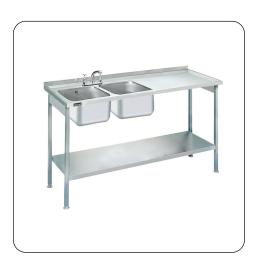

**Lincat** Lincat

L884 R/H - Lincat Built-in Sink Unit - Double Sink -Right-Hand Drainer - W 1500 mm A double Lincat right hand drainer sink unit which is designed to be easy to wipe down and keep clean and hygienic.

Double sink

Sound deadening pads under bowls and drainer

250mm deep bowls