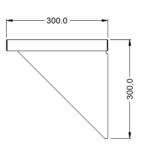

#### **Weights and Dimensions**

 Unit Height (External) mm
 300

 Unit Width (External) mm
 1200

 Unit Depth (External) mm
 300

 Net Weight Kg
 4.2

## Technical Picture

lincat

**Lincat Limited** 

Whisby Road,

Lincoln, LN6 3QZ,

United Kingdom

**Company No:** 2175448

A member company of