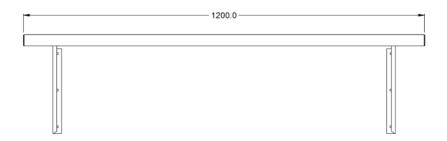

#### **Weights and Dimensions**

 Unit Height (External) mm
 300

 Unit Width (External) mm
 1200

 Unit Depth (External) mm
 300

 Net Weight Kg
 4.2

## Technical Picture

lincat

**Lincat Limited** 

Whisby Road,

Lincoln, LN6 3QZ,

United Kingdom

**Company No:** 2175448

A member company of