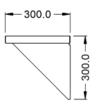

#### **Weights and Dimensions**

 Unit Height (External) mm
 300

 Unit Width (External) mm
 1500

 Unit Depth (External) mm
 300

 Net Weight Kg
 6.3