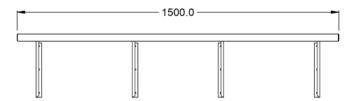

#### **Weights and Dimensions**

 Unit Height (External) mm
 300

 Unit Width (External) mm
 1500

 Unit Depth (External) mm
 300

 Net Weight Kg
 6.3