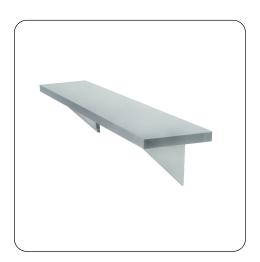

# SSH15 - Lincat Built-in Wall Shelf - W 1500 mm

The robust Lincat Wall shelves are manufactured from 304 grade stainless steel.

Manufactured from 304 stainless steel for corrosion resistance, simple cleaning and also food hygiene purposes

The unit is strong & durable, enabling users to store a variety of products