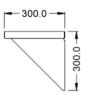

#### **Weights and Dimensions**

 Unit Height (External) mm
 300

 Unit Width (External) mm
 1800

 Unit Depth (External) mm
 300

 Net Weight Kg
 7