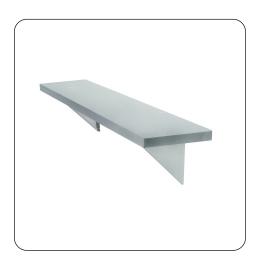

# SSH18 - Lincat Built-in Wall Shelf - W 1800 mm

The robust Lincat Wall shelves are manufactured from 304 grade stainless steel.

 Manufactured from 304 stainless steel for corrosion resistance, simple cleaning and also food hygiene purposes The unit is strong & durable, enabling users to store a variety of products