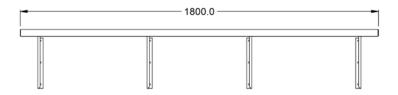

#### **Weights and Dimensions**

 Unit Height (External) mm
 300

 Unit Width (External) mm
 1800

 Unit Depth (External) mm
 300

 Net Weight Kg
 7