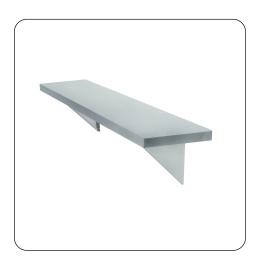

# SSH9 - Lincat Built-in Wall Shelf - W 900 mm

The robust Lincat Wall shelves are manufactured from 304 grade stainless steel.

 Manufactured from 304 stainless steel for corrosion resistance, simple cleaning and also food hygiene purposes The unit is strong & durable, enabling users to store a variety of products