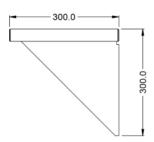

#### **Weights and Dimensions**

 Unit Height (External) mm
 300

 Unit Width (External) mm
 900

 Unit Depth (External) mm
 300

 Net Weight Kg
 3.6