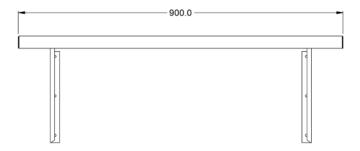

#### **Weights and Dimensions**

 Unit Height (External) mm
 300

 Unit Width (External) mm
 900

 Unit Depth (External) mm
 300

 Net Weight Kg
 3.6