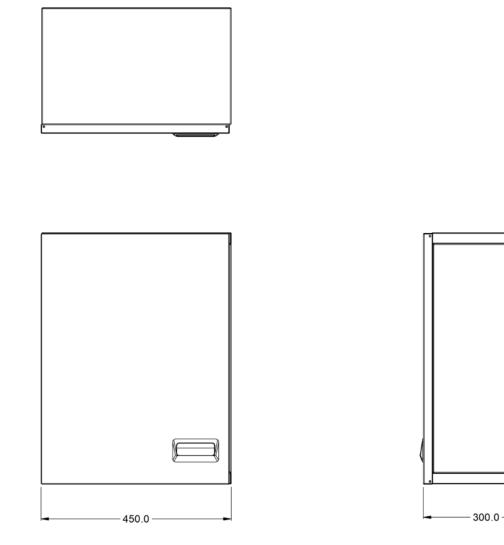

### **Technical Picture**

Constructed from stainless steel, meaning they're easy to clean and hygienic

 Additional shelves can be added at the customer's request

| Summary                   |                                   | Key Specifications         |   |  |
|---------------------------|-----------------------------------|----------------------------|---|--|
| Brand                     | Lincat                            | Number of Shelves included | 1 |  |
| Range                     | Specialist                        | Number of Shelf Positions  | 3 |  |
| Unit Type                 | Built-in                          |                            |   |  |
| Available in UK Only      | No                                |                            |   |  |
| UK Warranty               | 2 Years Parts and Labour Warranty |                            |   |  |
| Export Warranty           | Contact your local dealer         |                            |   |  |
| GTIN                      | 5056105102069                     |                            |   |  |
| Weights and Dimensions    |                                   |                            |   |  |
| Unit Height (External) mm | 600                               |                            |   |  |
| Unit Width (External) mm  | 450                               |                            |   |  |
| Unit Depth (External) mm  | 300                               |                            |   |  |
| Shelf Dimensions Width mm | 442                               |                            |   |  |
| Shelf Dimensions Depth mm | 212                               |                            |   |  |
| Net Weight Kg             | 14                                |                            |   |  |
| Shipping                  |                                   |                            |   |  |
| Packed Weight Kg          | 15.4                              |                            |   |  |
| Packed Height cm          | 49.5                              |                            |   |  |
| Packed Width cm           | 70                                |                            |   |  |
| Packed Depth cm           | 55                                |                            |   |  |