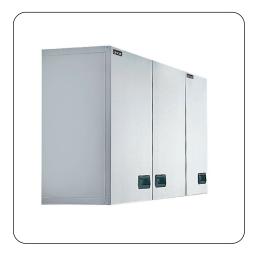

## WL4 - Lincat Built-in Wall Cupboard - W 450 mm

Store your kitchen essentials in the most hygienic way with the durable, easy to clean Lincat Wall Cupboard.

Spacious cupboard with a range of sizes available.