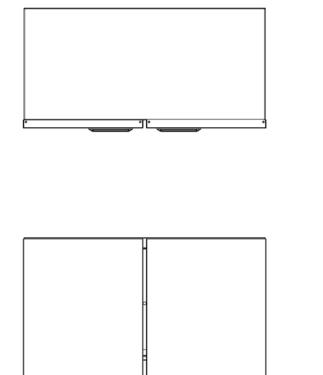

Shelf Dimensions Depth mm | 212                               |                            |   |  |
| Net Weight Kg             | 16                                |                            |   |  |
| Shipping                  |                                   |                            |   |  |
| Packed Weight Kg          | 17.6                              |                            |   |  |
| Packed Height cm          | 49.5                              |                            |   |  |
| Packed Width cm           | 70                                |                            |   |  |
| Packed Depth cm           | 70                                |                            |   |  |

#### **Available Accessories**

WLS6

SHELF WL6 WALL UNIT

### **Technical Picture**







# Lincat fift

# Lincat Limited

Whisby Road, Lincoln, LN6 3QZ,

United Kingdom

Company No: 2175448

A member company of



**Customer Care** 

Tel: +44 1522 875500

Email: care@lincat.co.uk

## Export Customers

Tel: +44 1522 875536

Email: export@lincat.co.uk

### **Opening Hours**

Monday – Friday: 8.30am – 5pm