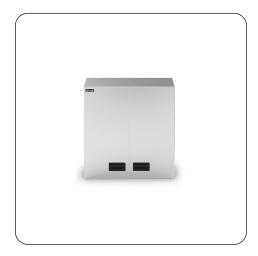

# WL6 - Lincat Built-in Wall Cupboard - W 600 mm

Store your kitchen essentials in the most hygienic way with the durable, easy to clean Lincat Wall Cupboard.

Spacious cupboard with a range of sizes available.