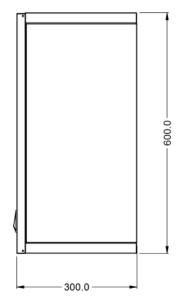

Constructed from stainless steel, meaning they're easy to clean and hygienic

 Additional shelves can be added at the customer's request

| Summary                   |                                   | Key Specifications         |   |  |
|---------------------------|-----------------------------------|----------------------------|---|--|
| Brand                     | Lincat                            | Number of Shelves included | 1 |  |
| Range                     | Specialist                        | Number of Shelf Positions  | 3 |  |
| Unit Type                 | Built-in                          |                            |   |  |
| Available in UK Only      | No                                |                            |   |  |
| UK Warranty               | 2 Years Parts and Labour Warranty |                            |   |  |
| Export Warranty           | Contact your local dealer         |                            |   |  |
| GTIN                      | 5056105102076                     |                            |   |  |
| Weights and Dimensions    |                                   |                            |   |  |
| Unit Height (External) mm | 600                               |                            |   |  |
| Unit Width (External) mm  | 600                               |                            |   |  |
| Unit Depth (External) mm  | 300                               |                            |   |  |
| Shelf Dimensions Width mm | 592                               |                            |   |  |
| Shelf Dimensions Depth mm | 212                               |                            |   |  |
| Net Weight Kg             | 16                                |                            |   |  |
| Shipping                  |                                   |                            |   |  |
| Packed Weight Kg          | 17.6                              |                            |   |  |
| Packed Height cm          | 49.5                              |                            |   |  |
| Packed Width cm           | 70                                |                            |   |  |
| Packed Depth cm           | 70                                |                            |   |  |