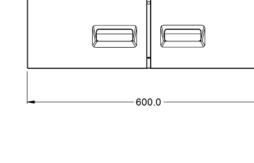

Constructed from stainless steel, meaning they're easy to clean and hygienic

 Additional shelves can be added at the customer's request

| Summary                   |                                   | Key Specifications         |   |  |
|---------------------------|-----------------------------------|----------------------------|---|--|
| Brand                     | Lincat                            | Number of Shelves included | 1 |  |
| Range                     | Specialist                        | Number of Shelf Positions  | 3 |  |
| Unit Type                 | Built-in                          |                            |   |  |
| Available in UK Only      | No                                |                            |   |  |
| UK Warranty               | 2 Years Parts and Labour Warranty |                            |   |  |
| Export Warranty           | Contact your local dealer         |                            |   |  |
| GTIN                      | 5056105102076                     |                            |   |  |
| Weights and Dimensions    |                                   |                            |   |  |
| Unit Height (External) mm | 600                               |                            |   |  |
| Unit Width (External) mm  | 600                               |                            |   |  |
| Unit Depth (External) mm  | 300                               |                            |   |  |
| Shelf Dimensions Width mm | 592                               |                            |   |  |
| Shelf Dimensions Depth mm | 212                               |                            |   |  |
| Net Weight Kg             | 16                                |                            |   |  |
| Shipping                  |                                   |                            |   |  |
| Packed Weight Kg          | 17.6                              |                            |   |  |
| Packed Height cm          | 49.5                              |                            |   |  |
| Packed Width cm           | 70                                |                            |   |  |
| Packed Depth cm           | 70                                |                            |   |  |