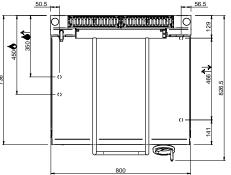

## **TECHNICAL DATA:**

| External dimensions - WxDxH (cm) | 80x73x85 |
|----------------------------------|----------|
| Tank capacity (It-GN)            | 50       |
| Total power (kW)                 | 13,5     |
| IPX5                             | •        |

### **ADDITIONAL TECHNICAL DATA:**

| Tank dimensions - WxDxH (cm) | 71x48x15 |
|------------------------------|----------|
| Weight (kg)                  | 113      |
| Volume (m3)                  | 0,85     |

### LEGENDA SIMBOLI / LEGEND

INGRESSO GAS / GAS INLET (EN 10226-1) Ø M 1/2"

INGRESSO ACQUA / WATER INLET Ø M 1/2"

ATTACCO EQUIPOTENZIALE / EQUIPOTENTIAL

ALIMENTAZIONE ELETTRICA / POWER SUPPLY

SCARICO ACQUA / OLII WATER / OILS DRAIN

REGOLAZIONE PIEDINI / FEET ADJUSTMENT (h 0/+50) /TOP VERSION (h 0/+5)