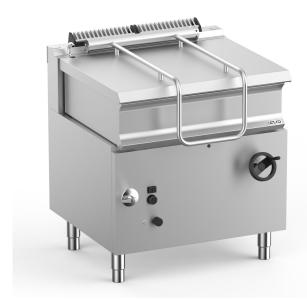

# DOMINA PRO 700 - BRATT PANS

# BRG78A

# S/S BOWL, GAS MONOBLOC

The tank has AISI 304 18/10 stainless steel walls and bottom, rounded corners and the shaped front part to facilitate unloading and cleaning operations. The stainless steel lid is balanced and has strong stainless steel AISI 304 hinges. Easy manual tilting of the tank through an ergonomic front handle. Water load tap placed on the front of the unit. Gas versions: stainless steel burner with multiple arms for even more heat diffusion; gas valve with thermocouple, thermostatic temperature control (90-320 °C).