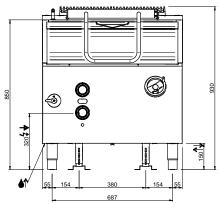

## **TECHNICAL DATA:**

| External dimensions - WxDxH (cm) | 80x73x85 |
|----------------------------------|----------|
| Tank capacity (It-GN)            | 50       |
| Total power (kW)                 | 13,5     |
| IPX5                             | •        |

### **ADDITIONAL TECHNICAL DATA:**

| Tank dimensions - WxDxH (cm) | 71x48x15 |
|------------------------------|----------|
| Weight (kg)                  | 113      |
| Volume (m3)                  | 0,85     |

### LEGENDA SIMBOLI / LEGEND

INGRESSO GAS / GAS INLET (EN 10226-1) Ø M 1/2"

INGRESSO ACQUA / WATER INLET Ø M 1/2"

ATTACCO EQUIPOTENZIALE / EQUIPOTENTIAL

ALIMENTAZIONE ELETTRICA / POWER SUPPLY

SCARICO ACQUA / OLII WATER / OILS DRAIN

REGOLAZIONE PIEDINI / FEET ADJUSTMENT (h 0/+50) /TOP VERSION (h 0/+5)