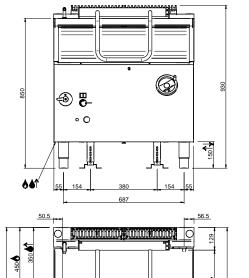

## **TECHNICAL DATA:**

| External dimensions - WxDxH (cm) | 80x73x85 |
|----------------------------------|----------|
| Tank capacity (It-GN)            | 50       |
| Total power (kW)                 | 13,5     |
| IPX5                             | •        |

### **ADDITIONAL TECHNICAL DATA:**

| Tank dimensions - WxDxH (cm) | 71x48x15 |
|------------------------------|----------|
| Weight (kg)                  | 113      |
| Volume (m3)                  | 0,85     |

### LEGENDA SIMBOLI / LEGEND

INGRESSO GAS / GAS INLET (EN 10226-1) Ø M 1/2"

INGRESSO ACQUA / WATER INLET Ø M 1/2"

ATTACCO EQUIPOTENZIALE / EQUIPOTENTIAL

ALIMENTAZIONE ELETTRICA / POWER SUPPLY

SCARICO ACQUA / OLII WATER / OILS DRAIN

REGOLAZIONE PIEDINI / FEET ADJUSTMENT (h 0/+50) /TOP VERSION (h 0/+5)