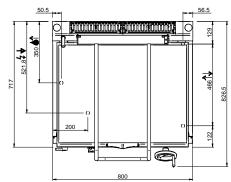

## **TECHNICAL DATA:**

| External dimensions - WxDxH (cm) | 80x73x85 |
|----------------------------------|----------|
| Tank capacity (It-GN)            | 50       |
| Total power (kW)                 | 13,5     |
| IPX5                             | •        |

### **ADDITIONAL TECHNICAL DATA:**

| Tank dimensions - WxDxH (cm) | 71x48x15 |
|------------------------------|----------|
| Weight (kg)                  | 113      |
| Volume (m3)                  | 0,85     |

The tank has AISI 304 18/10 stainless steel walls and bottom, rounded corners and the shaped front part to facilitate unloading and cleaning operations. The stainless steel lid is balanced and has strong stainless steel AISI 304 hinges. Easy manual tilting of the tank through an ergonomic front handle. Water load tap placed on the front of the unit. Gas versions: stainless steel burner with multiple arms for even more heat diffusion; gas valve with thermocouple, thermostatic temperature control (90-320 °C).

Electric versions: armoured heating elements in stainless steel on the external bottom of the tank; thermostatic control (50-300 °C).