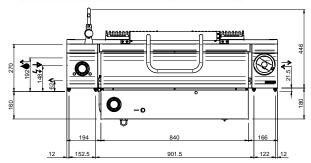

## **TECHNICAL DATA:**

| External dimensions - WxDxH (cm) | 120x90x25 |
|----------------------------------|-----------|
| Tank capacity (It-GN)            | 80        |
| Total power (kW)                 | 21        |
| IPX5                             | •         |

### **ADDITIONAL TECHNICAL DATA:**

| Tank dimensions - WxDxH (cm) | 80x69x20        |
|------------------------------|-----------------|
| Electric elements (kW)       | 0,02            |
| Supply (N)                   | 230V/1N 50/60Hz |
| Weight (kg)                  | 170             |
| Volume (m3)                  | 1               |

### LEGENDA SIMBOLI / LEGEND

INGRESSO GAS / GAS INLET (EN 10226-1) Ø M 1/2"

INGRESSO ACQUA / WATER INLET Ø M 1/2"

ATTACCO EQUIPOTENZIALE / EQUIPOTENTIAL

ALIMENTAZIONE ELETTRICA / POWER SUPPLY

SCARICO ACQUA / OLII WATER / OILS DRAIN

REGOLAZIONE PIEDINI / FEET ADJUSTMENT (h 0/+50) /TOP VERSION (h 0/+5)