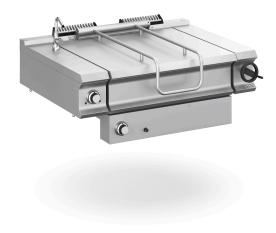

## DOMINA PRO 900 - BRATT PANS

# BRG912T

# S/S BOWL, GAS TOP

The tank has AISI 304 18/10 stainless steel walls and bottom, rounded corners and the shaped front part to facilitate unloading and cleaning operations. The stainless steel lid is balanced and has strong stainless steel AISI 304 hinges. Easy manual tilting of the tank through an ergonomic front handle. Water load tap placed on the front of the unit.