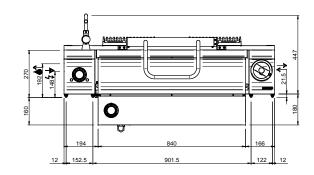

## **TECHNICAL DATA:**

| External dimensions - WxDxH (cm) | 120x90x25 |
|----------------------------------|-----------|
| Tank capacity (It-GN)            | 80        |
| Total power (kW)                 | 21        |
| IPX5                             | •         |

### **ADDITIONAL TECHNICAL DATA:**

| Tank dimensions - WxDxH (cm) | 80x69x20        |
|------------------------------|-----------------|
| Electric elements (kW)       | 0,02            |
| Supply (N)                   | 230V/1N 50/60Hz |
| Weight (kg)                  | 170             |
| Volume (m3)                  | 1               |

### LEGENDA SIMBOLI / LEGEND

INGRESSO GAS / GAS INLET (EN 10226-1) Ø M 1/2"

INGRESSO ACQUA / WATER INLET Ø M 1/2"

ATTACCO EQUIPOTENZIALE / EQUIPOTENTIAL

ALIMENTAZIONE ELETTRICA / POWER SUPPLY

SCARICO ACQUA / OLII WATER / OILS DRAIN

REGOLAZIONE PIEDINI / FEET ADJUSTMENT (h 0/+50) /TOP VERSION (h 0/+5)