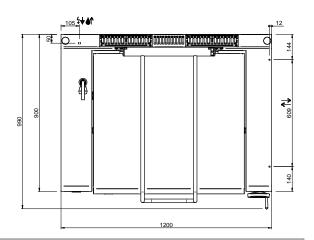

## **TECHNICAL DATA:**

| External dimensions - WxDxH (cm) | 120x90x25 |
|----------------------------------|-----------|
| Tank capacity (It-GN)            | 80        |
| Total power (kW)                 | 21        |
| IPX5                             | •         |

### **ADDITIONAL TECHNICAL DATA:**

| Tank dimensions - WxDxH (cm) | 80x69x20        |
|------------------------------|-----------------|
| Electric elements (kW)       | 0,02            |
| Supply (N)                   | 230V/1N 50/60Hz |
| Weight (kg)                  | 170             |
| Volume (m3)                  | 1               |