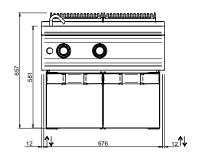

### **TECHNICAL DATA:**

| External dimensions - WxDxH (cm) | 70x73x58 |
|----------------------------------|----------|
| Tank capacity (It-GN)            | 40       |
| Total power (kW)                 | 9        |
| IPX5                             | 0        |

#### **ADDITIONAL TECHNICAL DATA:**

| Tank dimensions - WxDxH (cm) | 51x31x30        |
|------------------------------|-----------------|
| Supply (N)                   | 400V/3N 50/60Hz |
| Weight (kg)                  | 50              |
| Volume (m3)                  | 0.8             |