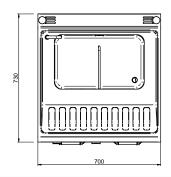

### **TECHNICAL DATA:**

| External dimensions - WxDxH (cm) | 70x73x58 |
|----------------------------------|----------|
| Tank capacity (It-GN)            | 40       |
| Total power (kW)                 | 9        |
| IPX5                             | 0        |

#### **ADDITIONAL TECHNICAL DATA:**

| Tank dimensions - WxDxH (cm) | 51x31x30        |
|------------------------------|-----------------|
| Supply (N)                   | 400V/3N 50/60Hz |
| Weight (kg)                  | 50              |
| Volume (m3)                  | 0.8             |