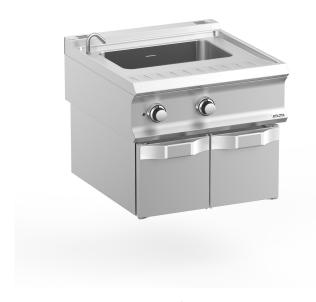

## 1 BOWL, ELECTRIC TOP

The moulded tanks are in AISI 316 anti-corrosion stainless steel, with rounded corners for easy cleaning. The optional pasta baskets

are in AISI 304 18/10 stainless steel with thermal handle. Electric valve to load the water.

Gas versions: stainless steel burner with self-stabilizing flame. Thermocouple safety device connected to the pilot flame.

Piezo-electric burner ignition.

Electric versions: electric heating elements in armoured stainless steel; power adjustment with four position switch; control of the