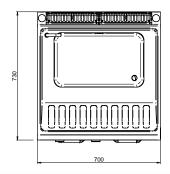

### **TECHNICAL DATA:**

| External dimensions - WxDxH (cm) | 70x73x58 |
|----------------------------------|----------|
| Tank capacity (It-GN)            | 40       |
| Total power (kW)                 | 9        |
| IPX5                             | 0        |

#### **ADDITIONAL TECHNICAL DATA:**

| Tank dimensions - WxDxH (cm) | 51x31x30        |
|------------------------------|-----------------|
| Supply (N)                   | 400V/3N 50/60Hz |
| Weight (kg)                  | 50              |
| Volume (m3)                  | 0.8             |