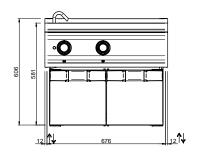

### **TECHNICAL DATA:**

| External dimensions - WxDxH (cm) | 70x73x58 |
|----------------------------------|----------|
| Tank capacity (It-GN)            | 40       |
| Total power (kW)                 | 9        |
| IPX5                             | 0        |

#### **ADDITIONAL TECHNICAL DATA:**

| Tank dimensions - WxDxH (cm) | 51x31x30        |
|------------------------------|-----------------|
| Supply (N)                   | 400V/3N 50/60Hz |
| Weight (kg)                  | 50              |
| Volume (m3)                  | 0.8             |