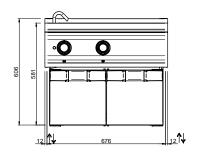

#### **TECHNICAL DATA:**

| External dimensions - WxDxH (cm) | 70x73x58 |
|----------------------------------|----------|
| Tank capacity (It-GN)            | 40       |
| Total power (kW)                 | 13,3     |
| IPX5                             | •        |

#### **ADDITIONAL TECHNICAL DATA:**

| Tank dimensions - WxDxH (cm) | 51x31x30         |
|------------------------------|------------------|
| Supply (N)                   | 230V 1N 50/60 Hz |
| Weight (kg)                  | 60               |
| Volume (m3)                  | 0,8              |