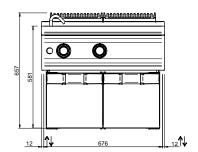

#### **TECHNICAL DATA:**

| External dimensions - WxDxH (cm) | 70x73x58 |
|----------------------------------|----------|
| Tank capacity (It-GN)            | 40       |
| Total power (kW)                 | 13,3     |
| IPX5                             | •        |

#### **ADDITIONAL TECHNICAL DATA:**

| Tank dimensions - WxDxH (cm) | 51x31x30         |
|------------------------------|------------------|
| Supply (N)                   | 230V 1N 50/60 Hz |
| Weight (kg)                  | 60               |
| Volume (m3)                  | 0,8              |