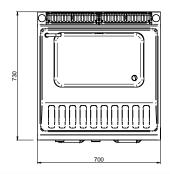

#### **TECHNICAL DATA:**

| External dimensions - WxDxH (cm) | 70x73x58 |
|----------------------------------|----------|
| Tank capacity (It-GN)            | 40       |
| Total power (kW)                 | 13,3     |
| IPX5                             | •        |

#### **ADDITIONAL TECHNICAL DATA:**

| Tank dimensions - WxDxH (cm) | 51x31x30         |
|------------------------------|------------------|
| Supply (N)                   | 230V 1N 50/60 Hz |
| Weight (kg)                  | 60               |
| Volume (m3)                  | 0,8              |