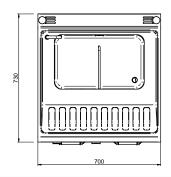

#### **TECHNICAL DATA:**

| External dimensions - WxDxH (cm) | 70x73x58 |
|----------------------------------|----------|
| Tank capacity (It-GN)            | 40       |
| Total power (kW)                 | 13,3     |
| IPX5                             | •        |

#### **ADDITIONAL TECHNICAL DATA:**

| Tank dimensions - WxDxH (cm) | 51x31x30         |
|------------------------------|------------------|
| Supply (N)                   | 230V 1N 50/60 Hz |
| Weight (kg)                  | 60               |
| Volume (m3)                  | 0,8              |