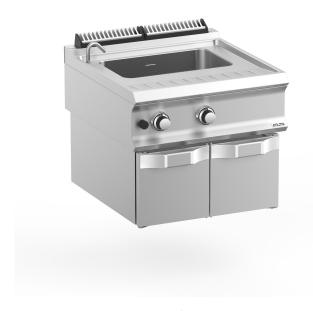

## 1 BOWL, GAS TOP

#### **TECHNICAL DATA:**

| External dimensions - WxDxH (cm) | 70x73x58 |
|----------------------------------|----------|
| Tank capacity (It-GN)            | 40       |
| Total power (kW)                 | 13,3     |
| IPX5                             | •        |

The moulded tanks are in AISI 316 anti-corrosion stainless steel, with rounded corners for easy cleaning. The optional pasta baskets

are in AISI 304 18/10 stainless steel with thermal handle. Electric valve to load the water.

Gas versions: stainless steel burner with self-stabilizing flame. Thermocouple safety device connected to the pilot flame.

Piezo-electric burner ignition.

Electric versions: electric heating elements in armoured stainless steel; power adjustment with four position switch; control of the