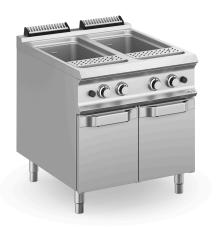

## DOMINA PRO 900 - PASTA COOKERS

## 2 BOWLS, GAS ON CLOSED STAND

## **TECHNICAL DATA:**

| External dimensions - WxDxH (cm) | 80x90x85         |
|----------------------------------|------------------|
| Tank capacity (It-GN)            | 40+40            |
| Total power (kW)                 | (13,3+13,3)=26,6 |
| IPX5                             | •                |
|                                  |                  |

The moulded tanks are in AISI 316 anti-corrosion stainless steel, with rounded corners for easy cleaning. The optional pasta baskets are in AISI 304 18/10 stainless steel with thermal handle. Electric valve to load the water.

Gas versions: stainless steel burner with self-stabilizing flame. Thermocouple safety device connected to the pilot flame. Piezo-electric burner ignition.

Electric versions: electric heating elements in armoured stainless steel; power adjustment with four position switch; control of the temperature with operating and safety thermostat.