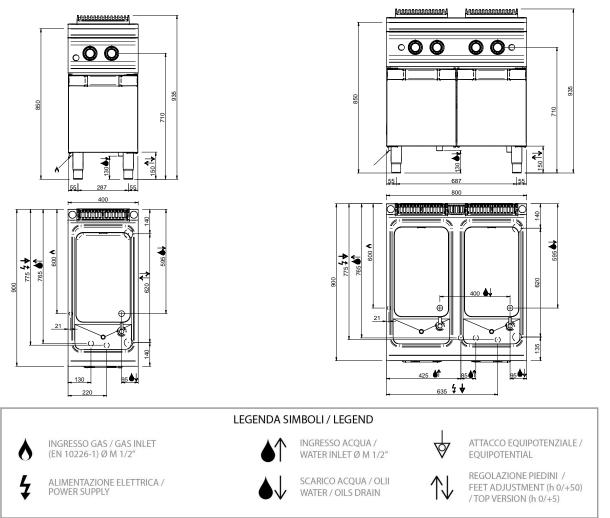

## **TECHNICAL DATA:**

| External dimensions - WxDxH (cm) | 80x90x85         |
|----------------------------------|------------------|
| Tank capacity (It-GN)            | 40+40            |
| Total power (kW)                 | (13,3+13,3)=26,6 |
| IPX5                             | •                |
|                                  |                  |

## ADDITIONAL TECHNICAL DATA:

| Tank dimensions - WxDxH (cm) | 305x510x275     |
|------------------------------|-----------------|
| Supply (N)                   | 230V/1N 50/60Hz |
| Weight (kg)                  | 94              |
| Volume (m3)                  | 1               |
|                              |                 |