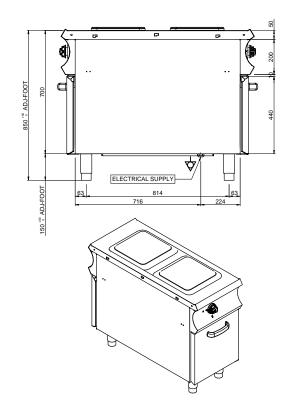

## **TECHNICAL DATA:**

| External dimensions - WxDxH (cm) | 45x110x85 |
|----------------------------------|-----------|
| Nr. Plates 3 kW                  | 2         |
| Total power (kW)                 | 6         |

## ADDITIONAL TECHNICAL DATA:

| Supply (N)  | 400V 3N 50/60Hz |
|-------------|-----------------|
| Weight (kg) | 90              |
| Volume (m3) | 0,65            |

The watertight pressed worktop is in 2 mm AISI 304 stainless steel. The fast-heating hot plates with safety device to prevent overheating, made in cast iron 300x300 mm, are watertight fixed to the worktop and are powered by 3 kW and 4 kW heating elements with 6 (+1) positions thermostat for optimized power control. Indicator lights show when each hotplate is in operation. Rounded corners and a moulded recess trap prevent liquids overflowing, ensuring also easier cleaning. Versions with GN 2/1 pass through electric static oven.