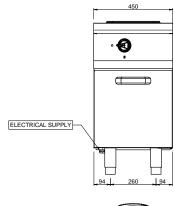

## **TECHNICAL DATA:**

| External dimensions - WxDxH (cm) | 45x110x85 |
|----------------------------------|-----------|
| Nr. Plates 3 kW                  | 2         |
| Total power (kW)                 | 6         |

## ADDITIONAL TECHNICAL DATA:

| Supply (N)  | 400V 3N 50/60Hz |
|-------------|-----------------|
| Weight (kg) | 90              |
| Volume (m3) | 0,65            |

The watertight pressed worktop is in 2 mm AISI 304 stainless steel. The fast-heating hot plates with safety device to prevent overheating, made in cast iron 300x300 mm, are watertight fixed to the worktop and are powered by 3 kW and 4 kW heating elements with 6 (+1) positions thermostat for optimized power control. Indicator lights show when each hotplate is in operation. Rounded corners and a moulded recess trap prevent liquids overflowing, ensuring also easier cleaning. Versions with GN 2/1 pass through electric static oven.