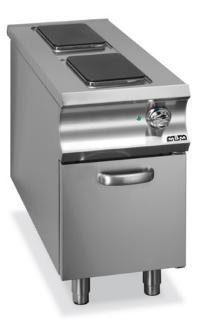

## DOMINA 1100 - ELECTRICAL RANGES

## 2 SQUARE PLATES ON CLOSED STAND

## **TECHNICAL DATA:**

| External dimensions - WxDxH (cm) | 45x110x85 |
|----------------------------------|-----------|
| Nr. Plates 3 kW                  | 2         |
| Total power (kW)                 | 6         |

## ADDITIONAL TECHNICAL DATA:

| Supply (N)  | 400V 3N 50/60Hz |
|-------------|-----------------|
| Weight (kg) | 90              |
| Volume (m3) | 0,65            |

The watertight pressed worktop is in 2 mm AISI 304 stainless steel. The fast-heating hot plates with safety device to prevent overheating, made in cast iron 300x300 mm, are watertight fixed to the worktop and are powered by 3 kW and 4 kW heating elements with 6 (+1) positions thermostat for optimized power control. Indicator lights show when each hotplate is in operation. Rounded corners and a moulded recess trap prevent liquids overflowing, ensuring also easier cleaning. Versions with GN 2/1 pass through electric static oven.