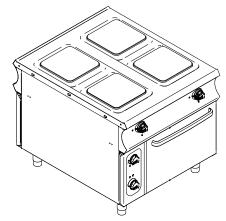

# 4 SQUARE PLATES ON ELECTRIC OVEN

#### **TECHNICAL DATA:**

| External dimensions - WxDxH (cm) | 90x110x85 |
|----------------------------------|-----------|
| Nr. Plates 3 kW                  | 3         |
| Nr. Plates 4 kW                  | 1         |
| Electric oven (kW)               | 10        |
| Total power (kW)                 | 23        |

The watertight pressed worktop is in 2 mm AISI 304 stainless steel. The fast-heating hot plates with safety device to prevent overheating, made in cast iron 300x300 mm, are watertight fixed to the worktop and are powered by 3 kW and 4 kW heating elements with 6 (+1) positions thermostat for optimized power control. Indicator lights show when each hotplate is in operation. Rounded corners and a moulded recess trap prevent liquids overflowing, ensuring also easier cleaning. Versions with GN 2/1 pass through electric static oven.