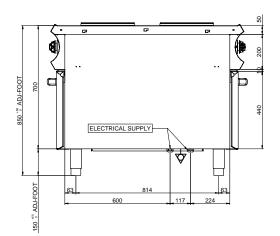

### **ADDITIONAL TECHNICAL DATA:**

| Oven dimensions - WxDxH (cm) | 54x94x30        |
|------------------------------|-----------------|
| Supply (N)                   | 400V 3N 50/60Hz |
| Weight (kg)                  | 180             |
| Volume (m3)                  | 1,3             |