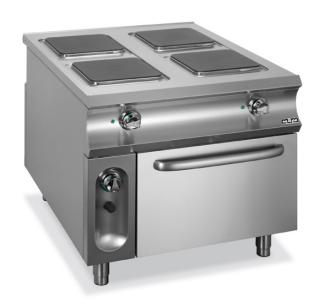

# 4 SQUARE PLATES ON ELECTRIC OVEN

The watertight pressed worktop is in 2 mm AISI 304 stainless steel. The fast-heating hot plates with safety device to prevent overheating, made in cast iron 300x300 mm, are watertight fixed to the worktop and are powered by 3 kW and 4 kW heating elements with 6 (+1) positions thermostat for optimized power control. Indicator lights show when each hotplate is in operation. Rounded corners and a moulded recess trap prevent liquids overflowing, ensuring also easier cleaning. Versions with GN 2/1 pass through electric static oven.