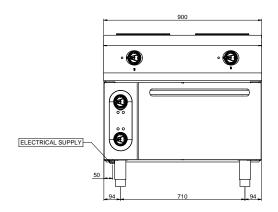

#### **TECHNICAL DATA:**

| External dimensions - WxDxH (cm) | 90x110x85 |
|----------------------------------|-----------|
| Nr. Plates 3 kW                  | 3         |
| Nr. Plates 4 kW                  | 1         |
| Electric oven (kW)               | 10        |
| Total power (kW)                 | 23        |

### **ADDITIONAL TECHNICAL DATA:**

| Oven dimensions - WxDxH (cm) | 54x94x30        |
|------------------------------|-----------------|
| Supply (N)                   | 400V 3N 50/60Hz |
| Weight (kg)                  | 180             |
| Volume (m3)                  | 1,3             |