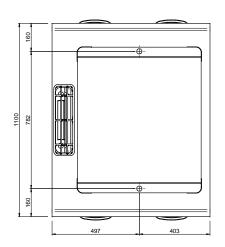

## **TECHNICAL DATA:**

| Chromed plate                      | 0               |
|------------------------------------|-----------------|
| Lined plate                        | 0               |
| Smooth plate                       | •               |
| External dimensions - WxDxH (cm)   | 90x110x85       |
| Total power (kW)                   | 6+6= 12         |
| ADDITIONAL TECHNICAL DATA:         |                 |
| Nr. Electric heating elements 6 kW | 2               |
| Worktop dimensions - WxDxH (cm)    | 83x70.5 sp.15   |
|                                    |                 |
| Supply (N)                         | 400V 3N 50/60Hz |