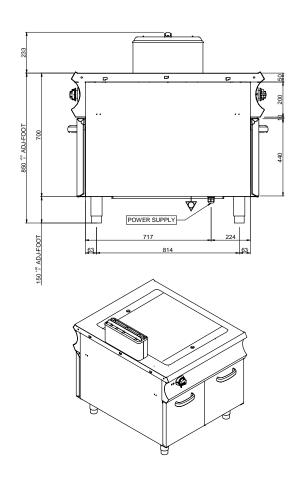

## **TECHNICAL DATA:**

| Chromed plate                      | 0               |
|------------------------------------|-----------------|
| Lined plate                        | 0               |
| Smooth plate                       | •               |
| External dimensions - WxDxH (cm)   | 90x110x85       |
| Total power (kW)                   | 6+6= 12         |
| ADDITIONAL TECHNICAL DATA:         |                 |
| Nr. Electric heating elements 6 kW | 2               |
| Worktop dimensions - WxDxH (cm)    | 83x70.5 sp.15   |
|                                    |                 |
| Supply (N)                         | 400V 3N 50/60Hz |

190

The worktop is AISI 304 18/10 stainless steel with thickness of 2 mm. The splashguard, in AISI 304 stainless steel of 3 mm thickness, is welded to the cooking surface for greater ease of use and cleaning. The recessed cooking plate, 3 cm deep. with rounded corners in smooth steel, with polished or solid chrome finishing, has a thickness of 15 mm and slight tilt to facilitate cleaning operations and discharge of grease into a removable stainless steel basin. Differentiated cooking can be done with two independently-heating electric burners/elements. The chrome finishing (LC and LRC models) allows cooking different foods in succession without the risk of transferring odors and flavors, thus avoiding having to clean the griddle plate between cooking individual items. In addition to facilitating cleaning operations, the chrome finishing is characterized by lower dispersion of heat, making the working environment more comfortable. Gas versions: stainless steel burners with self-stabilizing flame and thermostatic temperature control for a quick recovery of the temperature set. Pilot flame with thermocouple safety control. Piezo-electric burner ignition. Electric versions: armoured stainless steel electric heating elements; thermostatic temperature control.