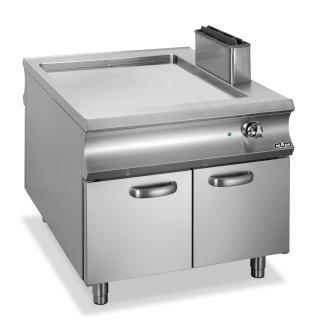

## DOMINA 1100 - FRY TOP **EFTA911L**

## SMOOTH PLATE EL. ON CLOSED STAND

## **TECHNICAL DATA:**

| Chromed plate                      | 0               |
|------------------------------------|-----------------|
| Lined plate                        | 0               |
| Smooth plate                       | •               |
| External dimensions - WxDxH (cm)   | 90x110x85       |
| Total power (kW)                   | 6+6= 12         |
| ADDITIONAL TECHNICAL DATA:         |                 |
| Nr. Electric heating elements 6 kW | 2               |
| Worktop dimensions - WxDxH (cm)    | 83x70.5 sp.15   |
|                                    |                 |
| Supply (N)                         | 400V 3N 50/60Hz |

190

The worktop is AISI 304 18/10 stainless steel with thickness of 2 mm. The splashguard, in AISI 304 stainless steel of 3 mm thickness, is welded to the cooking surface for greater ease of use and cleaning. The recessed cooking plate, 3 cm deep. with rounded corners in smooth steel, with polished or solid chrome finishing, has a thickness of 15 mm and slight tilt to facilitate cleaning operations and discharge of grease into a removable stainless steel basin. Differentiated cooking can be done with two independently-heating electric burners/elements. The chrome finishing (LC and LRC models) allows cooking different foods in succession without the risk of transferring odors and flavors, thus avoiding having to clean the griddle plate between cooking individual items. In addition to facilitating cleaning operations, the chrome finishing is characterized by lower dispersion of heat, making the working environment more comfortable. Gas versions: stainless steel burners with self-stabilizing flame and thermostatic temperature control for a quick recovery of the temperature set. Pilot flame with thermocouple safety control. Piezo-electric burner ignition. Electric versions: armoured stainless steel electric heating elements; thermostatic temperature control.