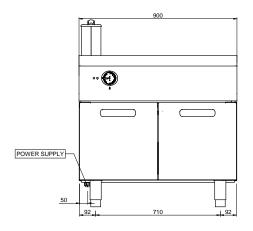

## **TECHNICAL DATA:**

| Chromed plate                      | 0               |
|------------------------------------|-----------------|
| Lined plate                        | 0               |
| Smooth plate                       | •               |
| External dimensions - WxDxH (cm)   | 90x110x85       |
| Total power (kW)                   | 6+6= 12         |
| ADDITIONAL TECHNICAL DATA:         |                 |
| Nr. Electric heating elements 6 kW | 2               |
| Worktop dimensions - WxDxH (cm)    | 83x70.5 sp.15   |
|                                    |                 |
| Supply (N)                         | 400V 3N 50/60Hz |