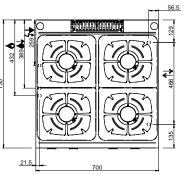

#### **TECHNICAL DATA:**

| External dimensions - WxDxH (cm) | 110x73x85 |
|----------------------------------|-----------|
| Nr. Burners 7 kW                 | 6         |
| Electric oven (kW)               | 5,3       |
| Total power (kW)                 | 42        |
| IPX5                             | •         |

#### **ADDITIONAL TECHNICAL DATA:**

| Oven dimensions - WxDxH (cm) | 56x63x30        |
|------------------------------|-----------------|
| Supply (N)                   | 400V 3N 50/60Hz |
| Weight (kg)                  | 134             |
| Volume (m3)                  | 1,1             |