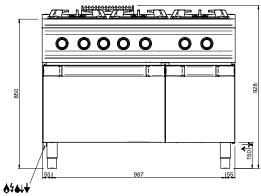

#### **TECHNICAL DATA:**

| External dimensions - WxDxH (cm) | 110x73x85 |
|----------------------------------|-----------|
| Nr. Burners 7 kW                 | 6         |
| Electric oven (kW)               | 5,3       |
| Total power (kW)                 | 42        |
| IPX5                             | •         |

#### **ADDITIONAL TECHNICAL DATA:**

| Oven dimensions - WxDxH (cm) | 56x63x30        |
|------------------------------|-----------------|
| Supply (N)                   | 400V 3N 50/60Hz |
| Weight (kg)                  | 134             |
| Volume (m3)                  | 1,1             |