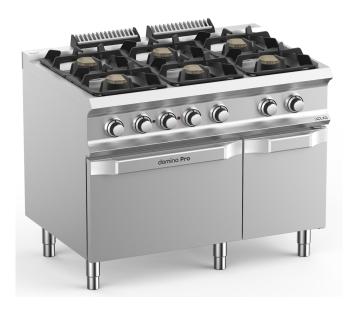

### 6 BURNERS ON ELECTRIC OVEN

Electric ignition

Flex Burners with brass burner caps and self-stabilizing flame, to cook safely and for simpler maintenance. Each burner has an adjustable power range, from a minimum of 1.5 kW to a maximum of 5.5 / 7 kW, to get maximum flexibility. The pilot flame is protected inside the main burner. The placement of the burners allows use of pans up to 40 cm in diameter. The single cast iron pan support are dishwasher-size.

Versions with oven: Stainless steel cooking chamber with enameled bottom, stainless steel double-wall door with insulating casing.

Gas oven: 6 kW burner (8 kW for maxi oven) with self-stabilizing flame; thermostatic temperature control with safety valve and thermocouple; piezo-electric burner ignition. 3 GN 2/1 rack support.