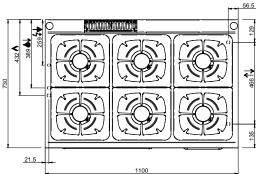

#### **TECHNICAL DATA:**

| External dimensions - WxDxH (cm) | 110x73x85 |
|----------------------------------|-----------|
| Nr. Burners 7 kW                 | 6         |
| Electric oven (kW)               | 5,3       |
| Total power (kW)                 | 42        |
| IPX5                             | •         |

#### **ADDITIONAL TECHNICAL DATA:**

| Oven dimensions - WxDxH (cm) | 56x63x30        |
|------------------------------|-----------------|
| Supply (N)                   | 400V 3N 50/60Hz |
| Weight (kg)                  | 134             |
| Volume (m3)                  | 1,1             |