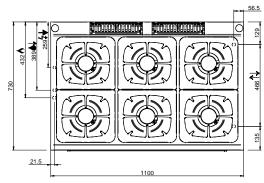

#### **TECHNICAL DATA:**

| External dimensions - WxDxH (cm) | 110x73x85 |
|----------------------------------|-----------|
| Nr. Burners 7 kW                 | 6         |
| Electric oven (kW)               | 5,3       |
| Total power (kW)                 | 42        |
| IPX5                             | •         |

#### **ADDITIONAL TECHNICAL DATA:**

| Oven dimensions - WxDxH (cm) | 56x63x30        |
|------------------------------|-----------------|
| Supply (N)                   | 400V 3N 50/60Hz |
| Weight (kg)                  | 134             |
| Volume (m3)                  | 1,1             |