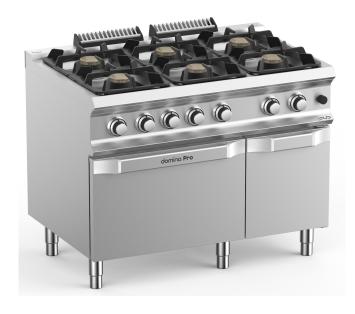

## DOMINA PRO 700 - GAS RANGES

# FB711AFGXS



## 6 BURNERS ON GAS OVEN

### **TECHNICAL DATA:**

| External dimensions - WxDxH (cm) | 110x73x85 |
|----------------------------------|-----------|
| Nr. Burners 5.5 kW               | 6         |
| Gas oven (kW)                    | 6         |
| Total power (kW)                 | 39        |
| IPX5                             | •         |

### **ADDITIONAL TECHNICAL DATA:**

| Oven dimensions - WxDxH (cm) | 56x63x30 |
|------------------------------|----------|
| Weight (kg)                  | 131      |
| Volume (m3)                  | 1,1      |

Electric ignition

Flex Burners with brass burner caps and self-stabilizing flame, to cook safely and for simpler maintenance. Each burner has an adjustable power range, from a minimum of 1.5 kW to a maximum of 5.5 / 7 kW, to get maximum f