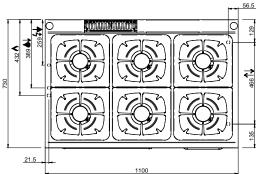

### **TECHNICAL DATA:**

| External dimensions - WxDxH (cm) | 110x73x85 |
|----------------------------------|-----------|
| Nr. Burners 5.5 kW               | 6         |
| Gas oven (kW)                    | 6         |
| Total power (kW)                 | 39        |
| IPX5                             | •         |

### **ADDITIONAL TECHNICAL DATA:**

| Oven dimensions - WxDxH (cm) | 56x63x30 |
|------------------------------|----------|
| Weight (kg)                  | 131      |
| Volume (m3)                  | 1,1      |