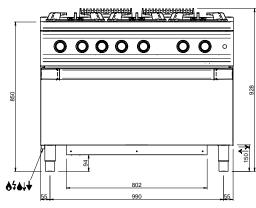

### **TECHNICAL DATA:**

| External dimensions - WxDxH (cm) | 110x73x85 |
|----------------------------------|-----------|
| Nr. Burners 5.5 kW               | 6         |
| Gas oven (kW)                    | 6         |
| Total power (kW)                 | 39        |
| IPX5                             | •         |

### **ADDITIONAL TECHNICAL DATA:**

| Oven dimensions - WxDxH (cm) | 56x63x30 |
|------------------------------|----------|
| Weight (kg)                  | 131      |
| Volume (m3)                  | 1,1      |

INGRESSO GAS / GAS INLET (EN 10226-1) Ø M 1/2"

INGRESSO ACQUA / WATER INLET Ø M 1/2"

LEGENDA SIMBOLI / LEGEND

ATTACCO EQUIPOTENZIALE / EQUIPOTENTIAL

ALIMENTAZIONE ELETTRICA / POWER SUPPLY

SCARICO ACQUA / OLII WATER / OILS DRAIN

REGOLAZIONE PIEDINI / FEET ADJUSTMENT (h 0/+50)