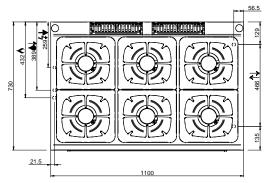

### **TECHNICAL DATA:**

| External dimensions - WxDxH (cm) | 110x73x85 |
|----------------------------------|-----------|
| Nr. Burners 5.5 kW               | 6         |
| Gas oven (kW)                    | 6         |
| Total power (kW)                 | 39        |
| IPX5                             | •         |

### **ADDITIONAL TECHNICAL DATA:**

| Oven dimensions - WxDxH (cm) | 56x63x30 |
|------------------------------|----------|
| Weight (kg)                  | 131      |
| Volume (m3)                  | 1,1      |