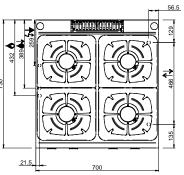

### **TECHNICAL DATA:**

| External dimensions - WxDxH (cm) | 110x73x85 |
|----------------------------------|-----------|
| Nr. Burners 5.5 kW               | 6         |
| Gas oven (kW)                    | 6         |
| Total power (kW)                 | 39        |
| IPX5                             | •         |

### **ADDITIONAL TECHNICAL DATA:**

| Oven dimensions - WxDxH (cm) | 56x63x30 |
|------------------------------|----------|
| Weight (kg)                  | 131      |
| Volume (m3)                  | 1,1      |