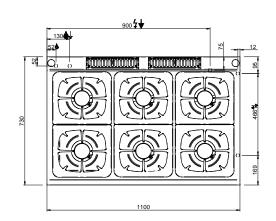

#### **TECHNICAL DATA:**

| External dimensions - WxDxH (cm) | 110x73x25 |
|----------------------------------|-----------|
| Nr. Burners 7 kW                 | 6         |
| Total power (kW)                 | 42        |
| IPX5                             | •         |

#### **ADDITIONAL TECHNICAL DATA:**

| Weight (kg)       | 70  |
|-------------------|-----|
| Volume (m3)       | 0,5 |
| Electric ignition |     |

Flex Burners with brass burner caps and self-stabilizing flame, to cook safely and for simpler maintenance. Each burner has an adjustable power range, from a minimum of 1.5 kW to a maximum of 5.5 / 7 kW, to get maximum flexibility. The pilot flame is protected inside the main burner. The placement of the burners allows use of pans up to 40 cm in diameter. The single cast iron pan support are dishwasher-size.