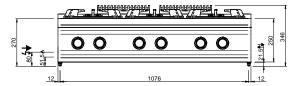

#### **TECHNICAL DATA:**

| External dimensions - WxDxH (cm) | 110x73x25 |
|----------------------------------|-----------|
| Nr. Burners 7 kW                 | 6         |
| Total power (kW)                 | 42        |
| IPX5                             | •         |