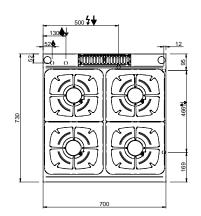

#### **TECHNICAL DATA:**

| External dimensions - WxDxH (cm) | 110x73x25 |
|----------------------------------|-----------|
| Nr. Burners 7 kW                 | 6         |
| Total power (kW)                 | 42        |
| IPX5                             | •         |

#### **ADDITIONAL TECHNICAL DATA:**

| Weight (kg)       | 70  |
|-------------------|-----|
| Volume (m3)       | 0,5 |
| Electric ignition |     |

Flex Burners with brass burner caps and self-stabilizing flame, to cook safely and for simpler maintenance. Each burner has an adjustable power range, from a minimum of 1.5 kW to a maximum of 5.5 / 7 kW, to get maximum flexibility. The pilot flame is protected inside the main burner. The placement of the burners allows use of pans up to 40 cm in diameter. The single cast iron pan support are dishwasher-size.