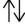

as oven: 6 kW burner (8 kW for maxi oven) with self-stabilizing flame; thermostatic temperature control with safety valve and thermocouple; piezo-electric burner ignition. 3 GN 2/1 rack support.

Electric oven: 5.3 kW (2,6 kW for ventilated oven) stainless steel armoured heating elements placed on the bottom and on the top of the cooking chamber; thermostatic temperature control with separate bottom/top temperature control for maximum cooking flexibility. 3 GN 2/1 rack support (static oven) and 3 GN 1/1 rack support (ventilated oven).

















INGRESSO GAS / GAS INLET (EN 10226-1) Ø M 1/2"



LEGENDA SIMBOLI / LEGEND

INGRESSO ACQUA / WATER INLET Ø M 1/2"



ATTACCO EQUIPOTENZIALE / EQUIPOTENTIAL



ALIMENTAZIONE ELETTRICA / POWER SUPPLY



SCARICO ACQUA / OLII WATER / OILS DRAIN



REGOLAZIONE PIEDINI / FEET ADJUSTMENT (h 0/+50) /TOP VERSION (h 0/+5)