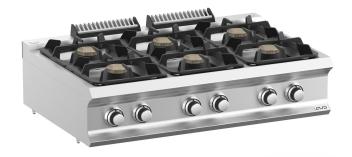

### **6 BURNERS TOP**

#### **TECHNICAL DATA:**

| External dimensions - WxDxH (cm) | 110x73x25 |
|----------------------------------|-----------|
| Nr. Burners 7 kW                 | 6         |
| Total power (kW)                 | 42        |
| IPX5                             | •         |

#### **ADDITIONAL TECHNICAL DATA:**

| Weight (kg)       | 70  |
|-------------------|-----|
| Volume (m3)       | 0,5 |
| Electric ignition |     |

Flex Burners with brass burner caps and self-stabilizing flame, to cook safely and for simpler maintenance. Each burner has an adjustable power range, from a minimum of 1.5 kW to a maximum of 5.5 / 7 kW, to get maximum flexibility. The pilot flame is protected inside the main burner. The placement of the burners allows use of pans up to 40 cm in diameter. The single cast iron pan support are dishwasher-size.