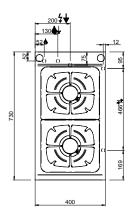

#### **TECHNICAL DATA:**

| External dimensions - WxDxH (cm) | 110x73x25 |
|----------------------------------|-----------|
| Nr. Burners 7 kW                 | 6         |
| Total power (kW)                 | 42        |
| IPX5                             | •         |

#### **ADDITIONAL TECHNICAL DATA:**

| Weight (kg)       | 70  |
|-------------------|-----|
| Volume (m3)       | 0,5 |
| Electric ignition |     |

Flex Burners with brass burner caps and self-stabilizing flame, to cook safely and for simpler maintenance. Each burner has an adjustable power range, from a minimum of 1.5 kW to a maximum of 5.5 / 7 kW, to get maximum flexibility. The pilot flame is protected inside the main burner. The placement of the burners allows use of pans up to 40 cm in diameter. The single cast iron pan support are dishwasher-size.