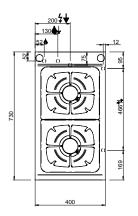

#### **TECHNICAL DATA:**

| External dimensions - WxDxH (cm) | 110x73x25 |
|----------------------------------|-----------|
| Nr. Burners 5.5 kW               | 6         |
| Total power (kW)                 | 33        |
| IPX5                             | •         |

#### **ADDITIONAL TECHNICAL DATA:**

| Wei  | ght (kg)       | 70  |
|------|----------------|-----|
| Volu | ume (m3)       | 0,5 |
| Elec | etric ignition |     |

Flex Burners with brass burner caps and self-stabilizing flame, to cook safely and for simpler maintenance. Each burner has an adjustable power range, from a minimum of 1.5 kW to a maximum of 5.5 / 7 kW, to get maximum flexibility. The pilot flame is protected inside the main burner. The placement of the burners allows use of pans up to 40 cm in diameter. The single cast iron pan support are dishwasher-size.