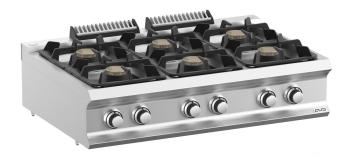

### **6 BURNERS TOP**

#### **TECHNICAL DATA:**

| External dimensions - WxDxH (cm) | 110x73x25 |
|----------------------------------|-----------|
| Nr. Burners 5.5 kW               | 6         |
| Total power (kW)                 | 33        |
| IPX5                             | •         |

#### **ADDITIONAL TECHNICAL DATA:**

| Wei  | ght (kg)       | 70  |
|------|----------------|-----|
| Volu | ume (m3)       | 0,5 |
| Elec | etric ignition |     |

Flex Burners with brass burner caps and self-stabilizing flame, to cook safely and for simpler maintenance. Each burner has an adjustable power range, from a minimum of 1.5 kW to a maximum of 5.5 / 7 kW, to get maximum flexibility. The pilot flame is protected inside the main burner. The placement of the burners allows use of pans up to 40 cm in diameter. The single cast iron pan support are dishwasher-size.