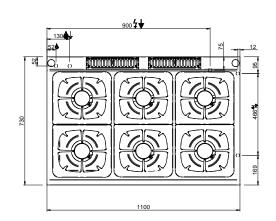

# FB711TXS

### **6 BURNERS TOP**

#### **TECHNICAL DATA:**

| External dimensions - WxDxH (cm) | 110x73x25 |
|----------------------------------|-----------|
| Nr. Burners 5.5 kW               | 6         |
| Total power (kW)                 | 33        |
| IPX5                             | •         |

#### **ADDITIONAL TECHNICAL DATA:**

| Wei  | ght (kg)       | 70  |
|------|----------------|-----|
| Volu | ume (m3)       | 0,5 |
| Elec | etric ignition |     |

Flex Burners with brass burner caps and self-stabilizing flame, to cook safely and for simpler maintenance. Each burner has an adjustable power range, from a minimum of 1.5 kW to a maximum of 5.5 / 7 kW, to get maximum flexibility. The pilot flame is protected inside the main burner. The placement of the burners allows use of pans up to 40 cm in diameter. The single cast iron pan support are dishwasher-size.