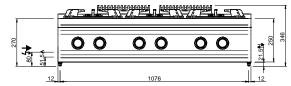

#### **TECHNICAL DATA:**

| External dimensions - WxDxH (cm) | 110x73x25 |
|----------------------------------|-----------|
| Nr. Burners 5.5 kW               | 6         |
| Total power (kW)                 | 33        |
| IPX5                             | •         |