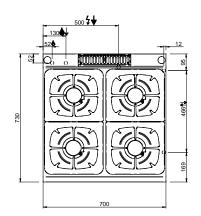

#### **TECHNICAL DATA:**

| External dimensions - WxDxH (cm) | 110x73x25 |
|----------------------------------|-----------|
| Nr. Burners 5.5 kW               | 6         |
| Total power (kW)                 | 33        |
| IPX5                             | •         |

#### **ADDITIONAL TECHNICAL DATA:**

| Wei  | ght (kg)       | 70  |
|------|----------------|-----|
| Volu | ume (m3)       | 0,5 |
| Elec | etric ignition |     |

Flex Burners with brass burner caps and self-stabilizing flame, to cook safely and for simpler maintenance. Each burner has an adjustable power range, from a minimum of 1.5 kW to a maximum of 5.5 / 7 kW, to get maximum flexibility. The pilot flame is protected inside the main burner. The placement of the burners allows use of pans up to 40 cm in diameter. The single cast iron pan support are dishwasher-size.