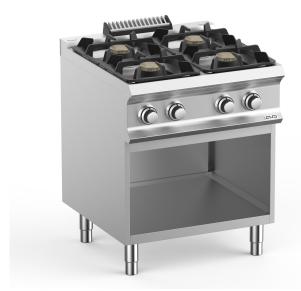

## DOMINA PRO 700 - GAS RANGES

# FB77AXL

### 4 BURNERS ON OPEN STAND

#### **TECHNICAL DATA:**

| External dimensions - WxDxH (cm) | 70x73x85 |
|----------------------------------|----------|
| Nr. Burners 7 kW                 | 4        |
| Total power (kW)                 | 28       |
| IPX5                             | •        |
|                                  |          |