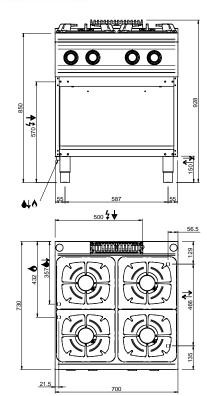

#### **TECHNICAL DATA:**

| External dimensions - WxDxH (cm) | 70x73x85 |
|----------------------------------|----------|
| Nr. Burners 7 kW                 | 4        |
| Total power (kW)                 | 28       |
| IPX5                             | •        |
|                                  |          |

21.5

INGRESSO GAS / GAS INLET (EN 10226-1) Ø M 1/2"

LEGENDA SIMBOLI / LEGEND

INGRESSO ACQUA / WATER INLET Ø M 1/2"

ATTACCO EQUIPOTENZIALE / EQUIPOTENTIAL

ALIMENTAZIONE ELETTRICA / POWER SUPPLY

SCARICO ACQUA / OLII WATER / OILS DRAIN

REGOLAZIONE PIEDINI / FEET ADJUSTMENT (h 0/+50) /TOP VERSION (h 0/+5)