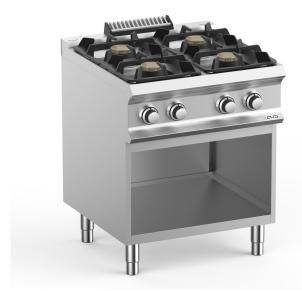

### 4 BURNERS ON OPEN STAND

#### **TECHNICAL DATA:**

| External dimensions - WxDxH (cm) | 70x73x85 |
|----------------------------------|----------|
| Nr. Burners 5.5 kW               | 4        |
| Total power (kW)                 | 22       |
| IPX5                             | •        |
|                                  |          |