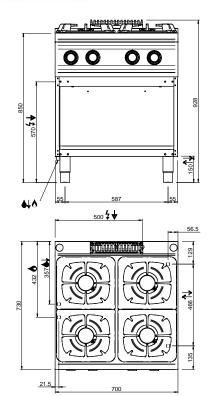

### 4 BURNERS ON OPEN STAND

#### **TECHNICAL DATA:**

| External dimensions - WxDxH (cm) | 70x73x85 |
|----------------------------------|----------|
| Nr. Burners 5.5 kW               | 4        |
| Total power (kW)                 | 22       |
| IPX5                             | •        |
|                                  |          |

21.5

INGRESSO GAS / GAS INLET (EN 10226-1) Ø M 1/2"

LEGENDA SIMBOLI / LEGEND

INGRESSO ACQUA / WATER INLET Ø M 1/2"

ATTACCO EQUIPOTENZIALE / EQUIPOTENTIAL

ALIMENTAZIONE ELETTRICA / POWER SUPPLY

SCARICO ACQUA / OLII WATER / OILS DRAIN

REGOLAZIONE PIEDINI / FEET ADJUSTMENT (h 0/+50) /TOP VERSION (h 0/+5)