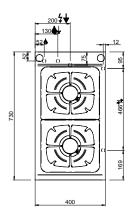

#### **TECHNICAL DATA:**

| External dimensions - WxDxH (cm) | 70x73x25 |
|----------------------------------|----------|
| Nr. Burners 5.5 kW               | 4        |
| Total power (kW)                 | 22       |
| IPX5                             | •        |

#### **ADDITIONAL TECHNICAL DATA:**

| Weight (kg)       | 54   |
|-------------------|------|
| Volume (m3)       | 0,32 |
| Electric ignition |      |

Flex Burners with brass burner caps and self-stabilizing flame, to cook safely and for simpler maintenance. Each burner has an adjustable power range, from a minimum of 1.5 kW to a maximum of 5.5 / 7 kW, to get maximum flexibility. The pilot flame is protected inside the main burner. The placement of the burners allows use of pans up to 40 cm in diameter. The single cast iron pan support are dishwasher-size.