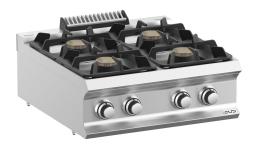

### **4 BURNERS TOP**

#### **ADDITIONAL TECHNICAL DATA:**

| Weight (kg)       | 54   |
|-------------------|------|
| Volume (m3)       | 0,32 |
| Electric ignition |      |

Flex Burners with brass burner caps and self-stabilizing flame, to cook safely and for simpler maintenance. Each burner has an adjustable power range, from a minimum of 1.5 kW to a maximum of 5.5 / 7 kW, to get maximum flexibility. The pilot flame is protected inside the main burner. The placement of the burners allows use of pans up to 40 cm in diameter. The single cast iron pan support are dishwasher-size.