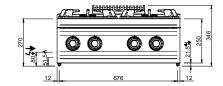

#### **TECHNICAL DATA:**

| External dimensions - WxDxH (cm) | 70x73x25 |
|----------------------------------|----------|
| Nr. Burners 5.5 kW               | 4        |
| Total power (kW)                 | 22       |
| IPX5                             | •        |

#### **ADDITIONAL TECHNICAL DATA:**

| Weight (kg)       | 54   |
|-------------------|------|
| Volume (m3)       | 0,32 |
| Electric ignition |      |

Flex Burners with brass burner caps and self-stabilizing flame, to cook safely and for simpler maintenance. Each burner has an adjustable power range, from a minimum of 1.5 kW to a maximum of 5.5 / 7 kW, to get maximum flexibility. The pilot flame is protected inside the main burner. The placement of the burners allows use of pans up to 40 cm in diameter. The single cast iron pan support are dishwasher-size.