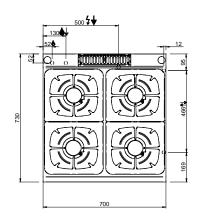

#### **TECHNICAL DATA:**

| External dimensions - WxDxH (cm) | 70x73x25 |
|----------------------------------|----------|
| Nr. Burners 5.5 kW               | 4        |
| Total power (kW)                 | 22       |
| IPX5                             | •        |

#### **ADDITIONAL TECHNICAL DATA:**

| Weight (kg)       | 54   |
|-------------------|------|
| Volume (m3)       | 0,32 |
| Electric ignition |      |

Flex Burners with brass burner caps and self-stabilizing flame, to cook safely and for simpler maintenance. Each burner has an adjustable power range, from a minimum of 1.5 kW to a maximum of 5.5 / 7 kW, to get maximum flexibility. The pilot flame is protected inside the main burner. The placement of the burners allows use of pans up to 40 cm in diameter. The single cast iron pan support are dishwasher-size.