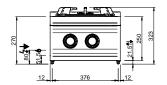

#### **TECHNICAL DATA:**

| External dimensions - WxDxH (cm) | 70x73x25 |
|----------------------------------|----------|
| Nr. Burners 5.5 kW               | 4        |
| Total power (kW)                 | 22       |
| IPX5                             | •        |

#### **ADDITIONAL TECHNICAL DATA:**

| Weight (kg)       | 54   |
|-------------------|------|
| Volume (m3)       | 0,32 |
| Electric ignition |      |

Flex Burners with brass burner caps and self-stabilizing flame, to cook safely and for simpler maintenance. Each burner has an adjustable power range, from a minimum of 1.5 kW to a maximum of 5.5 / 7 kW, to get maximum flexibility. The pilot flame is protected inside the main burner. The placement of the burners allows use of pans up to 40 cm in diameter. The single cast iron pan support are dishwasher-size.