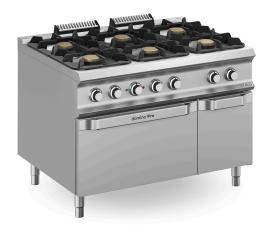

# DOMINA PRO 900 - GAS RANGES

# FB912AFEXXS

## 6 BURNERS ON ELECTRIC OVEN

### **TECHNICAL DATA:**

| External dimensions - WxDxH (cm) | 120x90x85 |
|----------------------------------|-----------|
| Nr. Burners 5.5 kW               | 6         |
| Electric oven (kW)               | 6         |
| Total power (kW)                 | 33        |
| IPX5                             | •         |