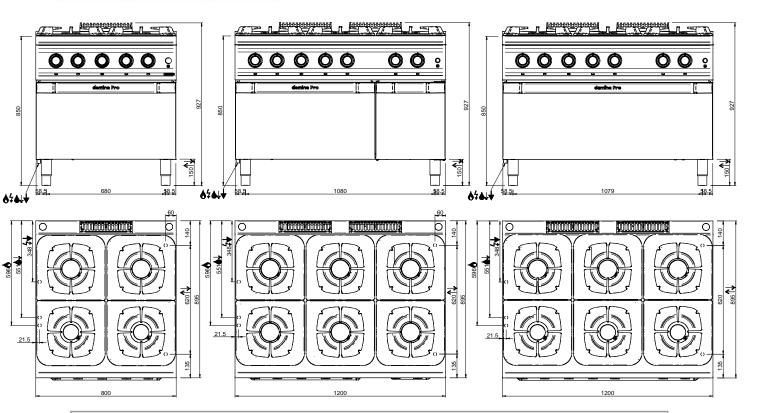

### **TECHNICAL DATA:**

| External dimensions - WxDxH (cm) | 120x90x85 |
|----------------------------------|-----------|
| Nr. Burners 5.5 kW               | 6         |
| Electric oven (kW)               | 6         |
| Total power (kW)                 | 33        |
| IPX5                             | •         |

### **ADDITIONAL TECHNICAL DATA:**

| Oven dimensions - WxDxH (cm) | 54x69,5x29      |
|------------------------------|-----------------|
| Supply (N)                   | 400V/3N 50/60Hz |
| Weight (kg)                  | 153             |
| Volume (m3)                  | 1,4             |
| Electric ignition            |                 |