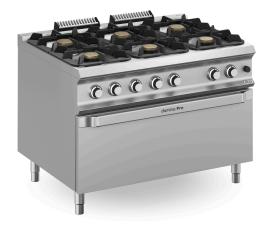

# FB912FGMXXL

## 6 BURNERS ON MAXI GAS OVEN

### **TECHNICAL DATA:**

| External dimensions - WxDxH (cm) | 120x90x85 |
|----------------------------------|-----------|
| Nr. Burners 7 kW                 | 3         |
| Nr. Burners Nr. Burners 11 kW    | 3         |
| Gas oven (kW)                    | 10        |
| Total power (kW)                 | 64        |
| IPX5                             | •         |