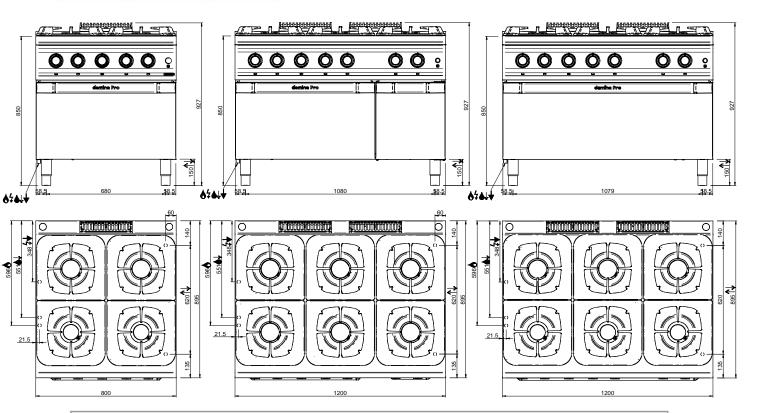

### **TECHNICAL DATA:**

| External dimensions - WxDxH (cm) | 120x90x85 |
|----------------------------------|-----------|
| Nr. Burners 7 kW                 | 3         |
| Nr. Burners Nr. Burners 11 kW    | 3         |
| Gas oven (kW)                    | 10        |
| Total power (kW)                 | 64        |
| IPX5                             | •         |

### **ADDITIONAL TECHNICAL DATA:**

| Oven dimensions - WxDxH (cm) | 100x69,5x29 |
|------------------------------|-------------|
| Weight (kg)                  | 180         |
| Volume (m3)                  | 1,4         |
| Electric ignition            |             |