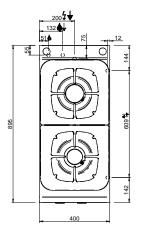

#### **TECHNICAL DATA:**

| External dimensions - WxDxH (cm) | 40x90x25 |
|----------------------------------|----------|
| Nr. Burners 7 kW                 | 1        |
| Nr. Burners Nr. Burners 11 kW    | 1        |
| Total power (kW)                 | 18       |
| IPX5                             | •        |

#### **ADDITIONAL TECHNICAL DATA:**

| Weight (kg)       | 43   |
|-------------------|------|
| Volume (m3)       | 0,25 |
| Electric ignition |      |

Liootiio igiiit

Flex Burners with brass burner caps and self-stabilizing flame,