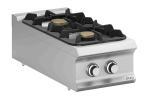

## DOMINA PRO 900 - GAS RANGES

# FB94TXL



## 2 BURNERS TOP

#### **TECHNICAL DATA:**

| External dimensions - WxDxH (cm) | 40x90x25 |
|----------------------------------|----------|
| Nr. Burners 7 kW                 | 1        |
| Nr. Burners Nr. Burners 11 kW    | 1        |
| Total power (kW)                 | 18       |
| IPX5                             | •        |

#### **ADDITIONAL TECHNICAL DATA:**

| Weight (kg)       | 43   |
|-------------------|------|
| Volume (m3)       | 0,25 |
| Electric ignition |      |

Liootiio igiiit

Flex Burners with brass burner caps and self-stabilizing flame,

to cook safely and for simpler maintenance. 5,5/7 kW burners has an adjustable power range from a minimum of 1.5 kW to a maximum of 5.5 / 7 kW; 11kW burners has an adjustable power range from a minimum of 2 kW to a maximum of 11