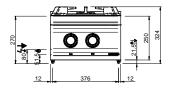

#### **TECHNICAL DATA:**

| External dimensions - WxDxH (cm) | 40x90x25 |
|----------------------------------|----------|
| Nr. Burners 7 kW                 | 1        |
| Nr. Burners Nr. Burners 11 kW    | 1        |
| Total power (kW)                 | 18       |
| IPX5                             | •        |

#### **ADDITIONAL TECHNICAL DATA:**

| Weight (kg)       | 43   |
|-------------------|------|
| Volume (m3)       | 0,25 |
| Electric ignition |      |

Liootiio igiiit

Flex Burners with brass burner caps and self-stabilizing flame,