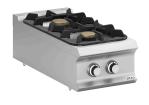

# FB94TXXS

## 2 BURNERS TOP

#### **TECHNICAL DATA:**

| External dimensions - WxDxH (cm) | 40x90x25 |
|----------------------------------|----------|
| Nr. Burners 5.5 kW               | 2        |
| Total power (kW)                 | 11       |
| IPX5                             | •        |

Flex Burners with brass burner caps and self-stabilizing flame,

to cook safely and for simpler maintenance. 5,5/7 kW burners has an adjustable power range from a minimum of 1.5 kW to a maximum of 5.5 / 7 kW; 11kW burners has an adjustable power range from a minimum of 2 kW to a maximum of 11 kW, to get maximum flexibility. The pilot flame is protected inside the main burner. The placement of the burners allows use of pans up to 40 cm in diameter. The single cast iron pan support are dishwasher-size.