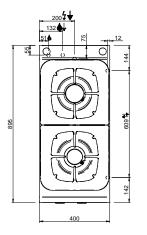

#### **TECHNICAL DATA:**

| External dimensions - WxDxH (cm) | 40x90x25 |
|----------------------------------|----------|
| Nr. Burners 5.5 kW               | 2        |
| Total power (kW)                 | 11       |
| IPX5                             | •        |

Flex Burners with brass burner caps and self-stabilizing flame,

to cook safely and for simpler maintenance. 5,5/7 kW burners has an adjustable power range from a minimum of 1.5 kW to a maximum of 5.5 / 7 kW; 11kW burners has an adjustable power range from a minimum of 2 kW to a maximum of 11 kW, to get maximum flexibility. The pilot flame is protected inside the main burner. The placement of the burners allows use of pans up to 40 cm in diameter. The single cast iron pan support are dishwasher-size.