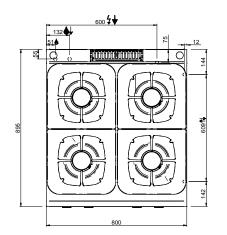

#### **TECHNICAL DATA:**

| External dimensions - WxDxH (cm) | 40x90x25 |
|----------------------------------|----------|
| Nr. Burners 5.5 kW               | 2        |
| Total power (kW)                 | 11       |
| IPX5                             | •        |

Flex Burners with brass burner caps and self-stabilizing flame,

to cook safely and for simpler maintenance. 5,5/7 kW burners has an adjustable power range from a minimum of 1.5 kW to a maximum of 5.5 / 7 kW; 11kW burners has an adjustable power range from a minimum of 2 kW to a maximum of 11 kW, to get maximum flexibility. The pilot flame is protected inside the main burner. The placement of the burners allows use of pans up to 40 cm in diameter. The single cast iron pan support are dishwasher-size.