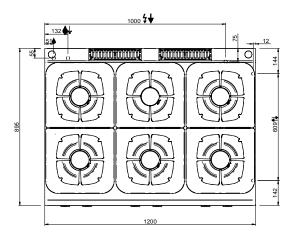

#### **TECHNICAL DATA:**

| External dimensions - WxDxH (cm) | 40x90x25 |
|----------------------------------|----------|
| Nr. Burners 5.5 kW               | 2        |
| Total power (kW)                 | 11       |
| IPX5                             | •        |

Flex Burners with brass burner caps and self-stabilizing flame,

to cook safely and for simpler maintenance. 5,5/7 kW burners has an adjustable power range from a minimum of 1.5 kW to a maximum of 5.5 / 7 kW; 11kW burners has an adjustable power range from a minimum of 2 kW to a maximum of 11 kW, to get maximum flexibility. The pilot flame is protected inside the main burner. The placement of the burners allows use of pans up to 40 cm in diameter. The single cast iron pan support are dishwasher-size.