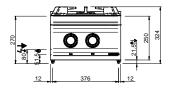

#### **TECHNICAL DATA:**

| External dimensions - WxDxH (cm) | 40x90x25 |
|----------------------------------|----------|
| Nr. Burners 5.5 kW               | 2        |
| Total power (kW)                 | 11       |
| IPX5                             | •        |

Flex Burners with brass burner caps and self-stabilizing flame,

to cook safely and for simpler maintenance. 5,5/7 kW burners has an adjustable power range from a minimum of 1.5 kW to a maximum of 5.5 / 7 kW; 11kW burners has an adjustable power range from a minimum of 2 kW to a maximum of 11 kW, to get maximum flexibility. The pilot flame is protected inside the main burner. The placement of the burners allows use of pans up to 40 cm in diameter. The single cast iron pan support are dishwasher-size.