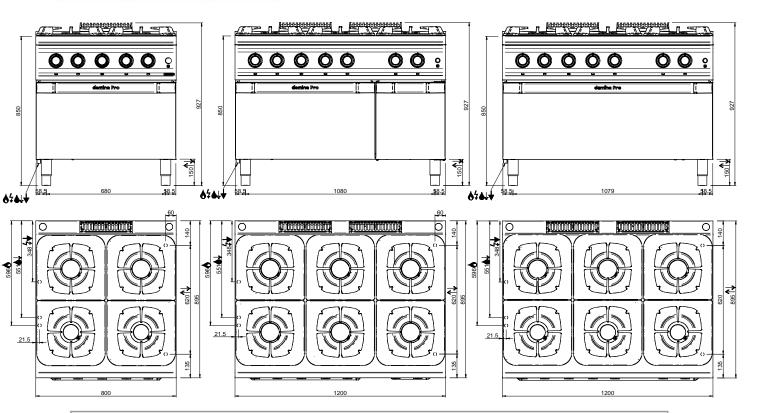

#### **TECHNICAL DATA:**

| External dimensions - WxDxH (cm) | 80x90x85 |
|----------------------------------|----------|
| Nr. Burners 7 kW                 | 2        |
| Nr. Burners Nr. Burners 11 kW    | 2        |
| Electric oven (kW)               | 6        |
| Total power (kW)                 | 36       |
| IPX5                             | •        |

#### **ADDITIONAL TECHNICAL DATA:**

| Oven dimensions - WxDxH (cm) | 54x69,5x29      |
|------------------------------|-----------------|
| Supply (N)                   | 400V 3N 50/60Hz |
| Weight (kg)                  | 112             |
| Volume (m3)                  | 1               |
| Electric ignition            |                 |

Flex Burners with brass burner caps and self-stabilizing flame,

to cook safely and for simpler maintenance. 5,5/7 kW burners has an adjustable power range from a minimum of 1.5 kW to a maximum of 5.5 / 7 kW; 11kW burners has an adjustable power range from a minimum of 2 kW to a maximum of 11 kW, to get maximum flexibility. The pilot flame is protected inside the main burner. The placement of the burners allows use of pans up to 40 cm in diameter. The single cast iron pan support are dishwasher-size.

#### Versions with oven:

Stainless steel cooking chamber with enameled bottom, stainless steel double-wall door with insulating casing. Gas oven: 7 kW burner (10 kW for maxi oven) with self-stabilizing flame; thermostatic temperature control with safety valve and thermocouple; piezo-electric burner ignition. 3 GN 2/1 rack support.

Electric oven: 6 kW stainless steel armoured heating elements placed on the bottom and on the top of the cooking chamber; thermostatic temperature control with separate bottom/top temperature control for maximum cooking flexibility. 3 GN 2/1 rack support.