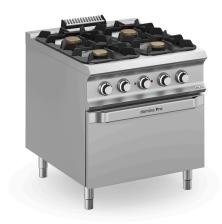

## DOMINA PRO 900 - GAS RANGES

# FB98FEXL

### 4 BURNERS ON ELECTRIC OVEN

Flex Burners with brass burner caps and self-stabilizing flame,

to cook safely and for simpler maintenance. 5,5/7 kW burners has an adjustable power range from a minimum of 1.5 kW to a maximum of 5.5 / 7 kW; 11kW burners has an adjustable power range from a minimum of 2 kW to a maximum of 11 kW, to get maximum flexibility. The pilot flame is protected inside the main burner. The placement of the burners allows use of pans up to 40 cm in diameter. The single cast iron pan support are dishwasher-size.