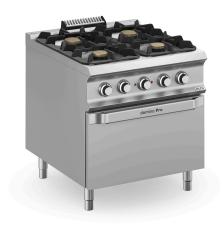

## DOMINA PRO 900 - GAS RANGES

# FB98FEXXS



## 4 BURNERS ON ELECTRIC OVEN

#### **TECHNICAL DATA:**

| External dimensions - WxDxH (cm) | 80x90x85 |
|----------------------------------|----------|
| Nr. Burners 7 kW                 | 2        |
| Nr. Burners Nr. Burners 11 kW    | 2        |
| Electric oven (kW)               | 6        |
| Total power (kW)                 | 36       |
| IPX5                             | •        |

## **ADDITIONAL TECHNICAL DATA:**

| Oven dimensions - WxDxH (cm) | 54x69,5x29      |
|------------------------------|-----------------|
| Supply (N)                   | 400V 3N 50/60Hz |
| Weight (kg)                  | 112             |
| Volume (m3)                  | 1               |
| Electric ignition            |                 |

Flex Burners with brass burner caps and self-stabilizing flame