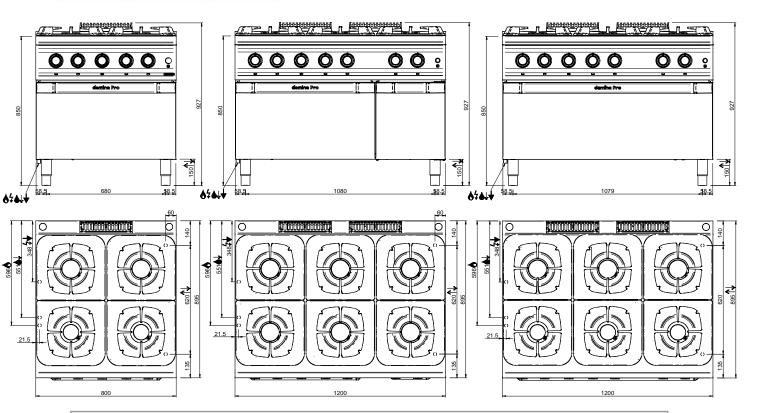

#### **TECHNICAL DATA:**

| External dimensions - WxDxH (cm) | 80x90x85 |
|----------------------------------|----------|
| Nr. Burners 7 kW                 | 2        |
| Nr. Burners Nr. Burners 11 kW    | 2        |
| Electric oven (kW)               | 6        |
| Total power (kW)                 | 36       |
| IPX5                             | •        |

## **ADDITIONAL TECHNICAL DATA:**

| Oven dimensions - WxDxH (cm) | 54x69,5x29      |
|------------------------------|-----------------|
| Supply (N)                   | 400V 3N 50/60Hz |
| Weight (kg)                  | 112             |
| Volume (m3)                  | 1               |
| Electric ignition            |                 |

Flex Burners with brass burner caps and self-stabilizing flame,

to cook safely and for simpler maintenance. 5,5/7 kW burners has an adjustable power range from a minimum of 1.5 kW to a maximum of 5.5 / 7 kW; 11kW burners has an adjustable power range from a minimum of 2 kW to a maximum of 11 kW, to get maximum flexibility. The pilot flame is protected inside the main burner. The placement of the burners allows use of pans up to 40 cm in diameter. The single cast iron pan support are dishwasher-size.