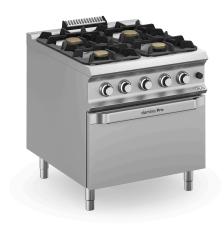

## DOMINA PRO 900 - GAS RANGES

# FB98FGXXS

### 4 BURNERS ON GAS OVEN

#### **TECHNICAL DATA:**

| External dimensions - WxDxH (cm) | 80x90x85 |
|----------------------------------|----------|
| Nr. Burners 5.5 kW               | 4        |
| Gas oven (kW)                    | 7        |
| Total power (kW)                 | 29       |
| IPX5                             | •        |