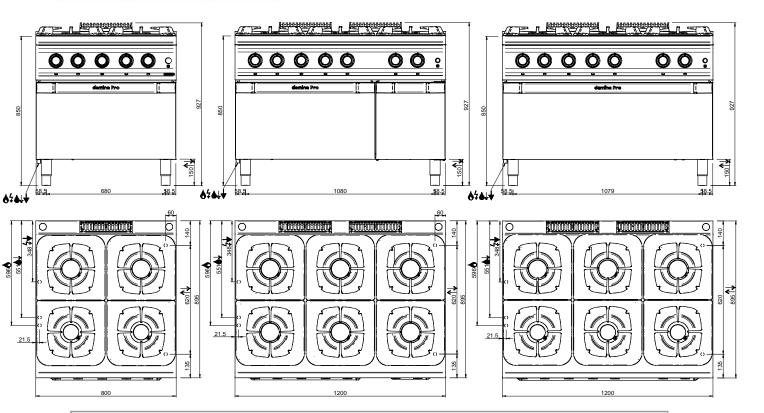

#### **TECHNICAL DATA:**

| External dimensions - WxDxH (cm) | 80x90x85 |
|----------------------------------|----------|
| Nr. Burners 5.5 kW               | 4        |
| Gas oven (kW)                    | 7        |
| Total power (kW)                 | 29       |
| IPX5                             | •        |

#### **ADDITIONAL TECHNICAL DATA:**

| Oven dimensions - WxDxH (cm) | 54x69,5x29 |
|------------------------------|------------|
| Weight (kg)                  | 112        |
| Volume (m3)                  | 1          |
| Electric ignition            |            |

Flex Burners with brass burner caps and self-stabilizing flame,

to cook safely and for simpler maintenance. 5,5/7 kW burners has an adjustable power range from a minimum of 1.5 kW to a maximum of 5.5 / 7 kW; 11kW burners has an adjustable power range from a minimum of 2 kW to a maximum of 11 kW, to get maximum flexibility. The pilot flame is protected inside the main burner. The placement of the burners allows use of pans up to 40 cm in diameter. The single cast iron pan support are dishwasher-size.

#### Versions with oven:

Stainless steel cooking chamber with enameled bottom, stainless steel double-wall door with insulating casing. Gas oven: 7 kW burner (10 kW for maxi oven) with self-stabilizing flame; thermostatic temperature control with safety valve and thermocouple; piezo-electric burner ignition. 3 GN 2/1 rack support.