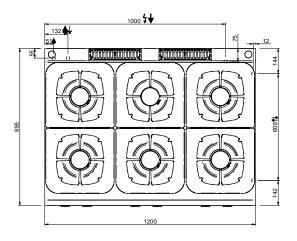

### **TECHNICAL DATA:**

| External dimensions - WxDxH (cm) | 80x90x25 |
|----------------------------------|----------|
| Nr. Burners 7 kW                 | 2        |
| Nr. Burners Nr. Burners 11 kW    | 2        |
| Total power (kW)                 | 36       |
| IPX5                             | •        |

to cook safely and for simpler maintenance. 5,5/7 kW burners has an adjustable power range from a minimum of 1.5 kW to a maximum of 5.5 / 7 kW; 11kW burners has an adjustable power range from a minimum of 2 kW to a maximum of 11 kW, to get maximum flexibility. The pilot flame is protected inside the main burner. The placement of the burners allows use of pans up to 40 cm in diameter. The single cast iron pan support are dishwasher-size.