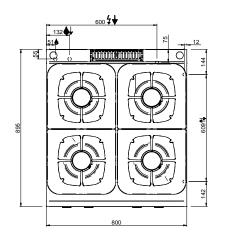

# FB98TXL

# 4 POWERED BURNER TOP

### **TECHNICAL DATA:**

| External dimensions - WxDxH (cm) | 80x90x25 |
|----------------------------------|----------|
| Nr. Burners 7 kW                 | 2        |
| Nr. Burners Nr. Burners 11 kW    | 2        |
| Total power (kW)                 | 36       |
| IPX5                             | •        |

to cook safely and for simpler maintenance. 5,5/7 kW burners has an adjustable power range from a minimum of 1.5 kW to a maximum of 5.5 / 7 kW; 11kW burners has an adjustable power range from a minimum of 2 kW to a maximum of 11 kW, to get maximum flexibility. The pilot flame is protected inside the main burner. The placement of the burners allows use of pans up to 40 cm in diameter. The single cast iron pan support are dishwasher-size.