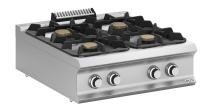

# FB98TXL

# 4 POWERED BURNER TOP

to cook safely and for simpler maintenance. 5,5/7 kW burners has an adjustable power range from a minimum of 1.5 kW to a maximum of 5.5 / 7 kW; 11kW burners has an adjustable power range from a minimum of 2 kW to a maximum of 11 kW, to get maximum flexibility. The pilot flame is protected inside the main burner. The placement of the burners allows use of pans up to 40 cm in diameter. The single cast iron pan support are dishwasher-size.