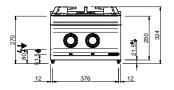

### **TECHNICAL DATA:**

| External dimensions - WxDxH (cm) | 80x90x25 |
|----------------------------------|----------|
| Nr. Burners 7 kW                 | 2        |
| Nr. Burners Nr. Burners 11 kW    | 2        |
| Total power (kW)                 | 36       |
| IPX5                             | •        |

## LEGENDA SIMBOLI / LEGEND

INGRESSO GAS / GAS INLET (EN 10226-1) Ø M 1/2"

INGRESSO ACQUA / WATER INLET Ø M 1/2"

WATER / OILS DRAIN

ATTACCO EQUIPOTENZIALE / EQUIPOTENTIAL

REGOLAZIONE PIEDINI /
FEET ADJUSTMENT (h 0/+50)
/ TOP VERSION (h 0/+5)