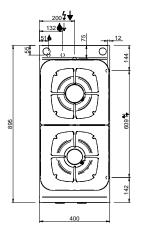

### **TECHNICAL DATA:**

| External dimensions - WxDxH (cm) | 80x90x25 |
|----------------------------------|----------|
| Nr. Burners 7 kW                 | 2        |
| Nr. Burners Nr. Burners 11 kW    | 2        |
| Total power (kW)                 | 36       |
| IPX5                             | •        |

to cook safely and for simpler maintenance. 5,5/7 kW burners has an adjustable power range from a minimum of 1.5 kW to a maximum of 5.5 / 7 kW; 11kW burners has an adjustable power range from a minimum of 2 kW to a maximum of 11 kW, to get maximum flexibility. The pilot flame is protected inside the main burner. The placement of the burners allows use of pans up to 40 cm in diameter. The single cast iron pan support are dishwasher-size.