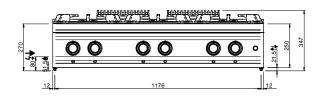

#### **TECHNICAL DATA:**

| External dimensions - WxDxH (cm) | 80x90x25 |
|----------------------------------|----------|
| Nr. Burners 7 kW                 | 1        |
| Nr. Burners Nr. Burners 11 kW    | 3        |
| Total power (kW)                 | 40       |
| IPX5                             | •        |

#### **ADDITIONAL TECHNICAL DATA:**

| Weight (kg)       | 71  |
|-------------------|-----|
| Volume (m3)       | 0,4 |
| Electric ignition |     |

Flex Burners with brass burner caps and self-stabilizing flame,