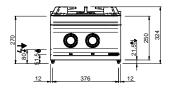

#### **TECHNICAL DATA:**

| External dimensions - WxDxH (cm) | 80x90x25 |
|----------------------------------|----------|
| Nr. Burners 7 kW                 | 1        |
| Nr. Burners Nr. Burners 11 kW    | 3        |
| Total power (kW)                 | 40       |
| IPX5                             | •        |

#### **ADDITIONAL TECHNICAL DATA:**

| Weight (kg)       | 71  |
|-------------------|-----|
| Volume (m3)       | 0,4 |
| Electric ignition |     |

Flex Burners with brass burner caps and self-stabilizing flame,