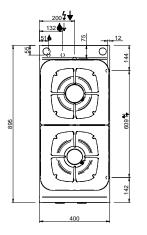

#### **TECHNICAL DATA:**

| External dimensions - WxDxH (cm) | 80x90x25 |
|----------------------------------|----------|
| Nr. Burners 7 kW                 | 1        |
| Nr. Burners Nr. Burners 11 kW    | 3        |
| Total power (kW)                 | 40       |
| IPX5                             | •        |

to cook safely and for simpler maintenance. 5,5/7 kW burners has an adjustable power range from a minimum of 1.5 kW to a maximum of 5.5 / 7 kW; 11kW burners has an adjustable power range from a minimum of 2 kW to a maximum of 11 kW, to get maximum flexibility. The pilot flame is protected inside the main burner. The placement of the burners allows use of pans up to 40 cm in diameter. The single cast iron pan support are dishwasher-size.