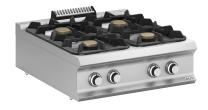

## 4 POWERED BURNER TOP

to cook safely and for simpler maintenance. 5,5/7 kW burners has an adjustable power range from a minimum of 1.5 kW to a maximum of 5.5 / 7 kW; 11kW burners has an adjustable power range from a minimum of 2 kW to a maximum of 11 kW, to get maximum flexibility. The pilot flame is protected inside the main burner. The placement of the burners allows use of pans up to 40 cm in diameter. The single cast iron pan support are dishwasher-size.