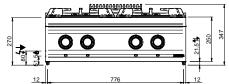

#### **TECHNICAL DATA:**

| External dimensions - WxDxH (cm) | 80x90x25 |
|----------------------------------|----------|
| Nr. Burners 7 kW                 | 1        |
| Nr. Burners Nr. Burners 11 kW    | 3        |
| Total power (kW)                 | 40       |
| IPX5                             | •        |

#### **ADDITIONAL TECHNICAL DATA:**

| Weight (kg)       | 71  |
|-------------------|-----|
| Volume (m3)       | 0,4 |
| Electric ignition |     |

Flex Burners with brass burner caps and self-stabilizing flame,