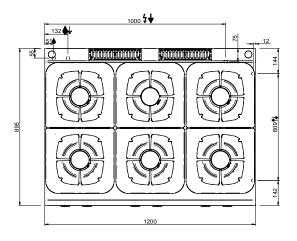

#### **TECHNICAL DATA:**

| External dimensions - WxDxH (cm) | 80x90x25 |
|----------------------------------|----------|
| Nr. Burners 7 kW                 | 1        |
| Nr. Burners Nr. Burners 11 kW    | 3        |
| Total power (kW)                 | 40       |
| IPX5                             | •        |

to cook safely and for simpler maintenance. 5,5/7 kW burners has an adjustable power range from a minimum of 1.5 kW to a maximum of 5.5 / 7 kW; 11kW burners has an adjustable power range from a minimum of 2 kW to a maximum of 11 kW, to get maximum flexibility. The pilot flame is protected inside the main burner. The placement of the burners allows use of pans up to 40 cm in diameter. The single cast iron pan support are dishwasher-size.