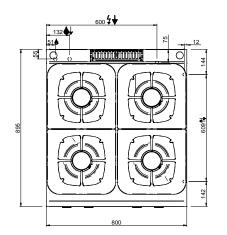

## 4 POWERED BURNER TOP

#### **TECHNICAL DATA:**

| External dimensions - WxDxH (cm) | 80x90x25 |
|----------------------------------|----------|
| Nr. Burners 7 kW                 | 1        |
| Nr. Burners Nr. Burners 11 kW    | 3        |
| Total power (kW)                 | 40       |
| IPX5                             | •        |

to cook safely and for simpler maintenance. 5,5/7 kW burners has an adjustable power range from a minimum of 1.5 kW to a maximum of 5.5 / 7 kW; 11kW burners has an adjustable power range from a minimum of 2 kW to a maximum of 11 kW, to get maximum flexibility. The pilot flame is protected inside the main burner. The placement of the burners allows use of pans up to 40 cm in diameter. The single cast iron pan support are dishwasher-size.