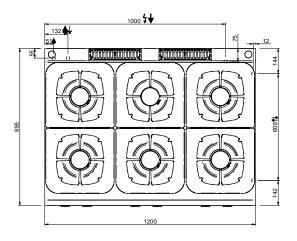

## **TECHNICAL DATA:**

| External dimensions - WxDxH (cm) | 80x90x25 |
|----------------------------------|----------|
| Nr. Burners 5.5 kW               | 4        |
| Total power (kW)                 | 22       |
| IPX5                             | •        |

#### **ADDITIONAL TECHNICAL DATA:**

|                   | <u> </u> |
|-------------------|----------|
| Weight (kg)       | 71       |
| Volume (m3)       | 0,4      |
| Electric ignition |          |

Flex Burners with brass burner caps and self-stabilizing flame,