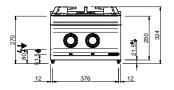

## **TECHNICAL DATA:**

| External dimensions - WxDxH (cm) | 80x90x25 |
|----------------------------------|----------|
| Nr. Burners 5.5 kW               | 4        |
| Total power (kW)                 | 22       |
| IPX5                             | •        |