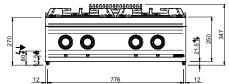

## **TECHNICAL DATA:**

| External dimensions - WxDxH (cm) | 80x90x25 |
|----------------------------------|----------|
| Nr. Burners 5.5 kW               | 4        |
| Total power (kW)                 | 22       |
| IPX5                             | •        |