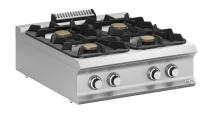

## 4 POWERED BURNER TOP

to cook safely and for simpler maintenance. 5,5/7 kW burners has an adjustable power range from a minimum of 1.5 kW to a maximum of 5.5 / 7 kW; 11kW burners has an adjustable power range from a minimum of 2 kW to a maximum of 11 kW, to get maximum flexibility. The pilot flame is protected inside the main burner. The placement of the burners allows use of pans up to 40 cm in diameter. The single cast iron pan support are dishwasher-size.