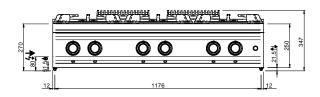

## **TECHNICAL DATA:**

| External dimensions - WxDxH (cm) | 80x90x25 |
|----------------------------------|----------|
| Nr. Burners 5.5 kW               | 4        |
| Total power (kW)                 | 22       |
| IPX5                             | •        |