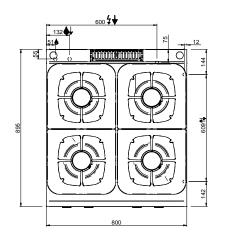

## **TECHNICAL DATA:**

| External dimensions - WxDxH (cm) | 80x90x25 |
|----------------------------------|----------|
| Nr. Burners 5.5 kW               | 4        |
| Total power (kW)                 | 22       |
| IPX5                             | •        |

#### **ADDITIONAL TECHNICAL DATA:**

|                   | <u> </u> |
|-------------------|----------|
| Weight (kg)       | 71       |
| Volume (m3)       | 0,4      |
| Electric ignition |          |

Flex Burners with brass burner caps and self-stabilizing flame,