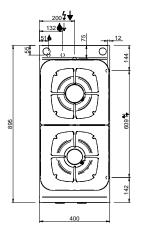

## **TECHNICAL DATA:**

| External dimensions - WxDxH (cm) | 80x90x25 |
|----------------------------------|----------|
| Nr. Burners 5.5 kW               | 4        |
| Total power (kW)                 | 22       |
| IPX5                             | •        |

#### **ADDITIONAL TECHNICAL DATA:**

|                   | <u> </u> |
|-------------------|----------|
| Weight (kg)       | 71       |
| Volume (m3)       | 0,4      |
| Electric ignition |          |

Flex Burners with brass burner caps and self-stabilizing flame,