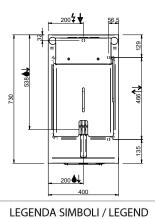

#### **TECHNICAL DATA:**

| External dimensions - WxDxH (cm) | 40x73x85 |
|----------------------------------|----------|
| Tank capacity (It-GN)            | 15       |
| Total power (kW)                 | 15       |
| IPX5                             | •        |

### **ADDITIONAL TECHNICAL DATA:**

| Tank dimensions - WxDxH (cm) | 31x42x29        |
|------------------------------|-----------------|
| Supply (N)                   | 400V 3N 50/60Hz |
| Weight (kg)                  | 55              |
| Volume (m3)                  | 0.5             |

INGRESSO GAS / GAS INLET (EN 10226-1) Ø M 1/2"

ALIMENTAZIONE ELETTRICA / POWER SUPPLY

INGRESSO ACQUA / WATER INLET Ø M 1/2"

SCARICO ACQUA / OLII WATER / OILS DRAIN

ATTACCO EQUIPOTENZIALE / EQUIPOTENTIAL

REGOLAZIONE PIEDINI / FEET ADJUSTMENT (h 0/+50)