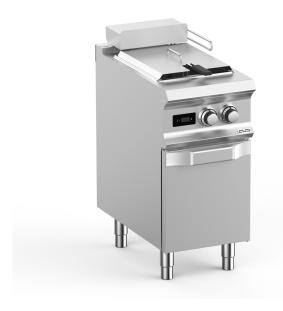

# 1 BOWL, EL. ON CLOSED STAND, DISPLAY, HI

#### **TECHNICAL DATA:**

| External dimensions - WxDxH (cm) | 40x73x85 |
|----------------------------------|----------|
| Tank capacity (It-GN)            | 15       |
| Total power (kW)                 | 15       |
| IPX5                             | •        |

Gas versions: models available with direct heating via heating elements in the tank or with indirect heat ing via a burner outside the V-shaped tank, which guarantees excellent cleaning.

Electric versions: with liftable heating elements to guarantee perfect cleaning of the tank, versions with digital display are also available (FRBE74AD - FRBE77AD - FRBE74AHP) equipped with automatic melting, they allow precise control of the oil temperature, the setting of the cooking time and the setting of automatic programs to set and speed up the most frequent cooking. The HP model also ensures maximum responsiveness essential for obtaining high productivity in small spaces.