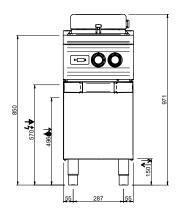

#### **TECHNICAL DATA:**

| External dimensions - WxDxH (cm) | 40x73x85 |
|----------------------------------|----------|
| Tank capacity (It-GN)            | 15       |
| Total power (kW)                 | 15       |
| IPX5                             | •        |

### **ADDITIONAL TECHNICAL DATA:**

| Tank dimensions - WxDxH (cm) | 31x42x29        |
|------------------------------|-----------------|
| Supply (N)                   | 400V 3N 50/60Hz |
| Weight (kg)                  | 55              |
| Volume (m3)                  | 0.5             |