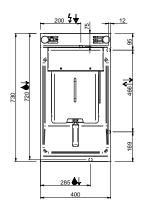

### **TECHNICAL DATA:**

| External dimensions - WxDxH (cm) | 70x73x25 |
|----------------------------------|----------|
| Tank capacity (It-GN)            | 12+12    |
| Total power (kW)                 | 9+9=18   |
| IPX5                             | •        |

#### **ADDITIONAL TECHNICAL DATA:**

| Tank dimensions - WxDxH (cm) | 24x34x21,5      |
|------------------------------|-----------------|
| Supply (N)                   | 400V 3N 50/60Hz |
| Weight (kg)                  | 53              |
| Volume (m3)                  | 0,3             |

INGRESSO GAS / GAS INLET (EN 10226-1) Ø M 1/2"

LEGENDA SIMBOLI / LEGEND

INGRESSO ACQUA / WATER INLET Ø M 1/2"

ATTACCO EQUIPOTENZIALE / EQUIPOTENTIAL

ALIMENTAZIONE ELETTRICA / POWER SUPPLY

SCARICO ACQUA / OLII WATER / OILS DRAIN