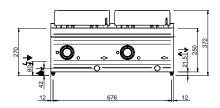

### **TECHNICAL DATA:**

| External dimensions - WxDxH (cm) | 70x73x25 |
|----------------------------------|----------|
| Tank capacity (It-GN)            | 12+12    |
| Total power (kW)                 | 9+9=18   |
| IPX5                             | •        |

#### **ADDITIONAL TECHNICAL DATA:**

| Tank dimensions - WxDxH (cm) | 24x34x21,5      |
|------------------------------|-----------------|
| Supply (N)                   | 400V 3N 50/60Hz |
| Weight (kg)                  | 53              |
| Volume (m3)                  | 0,3             |

INGRESSO GAS / GAS INLET (EN 10226-1) Ø M 1/2"

LEGENDA SIMBOLI / LEGEND

INGRESSO ACQUA / WATER INLET Ø M 1/2"

ATTACCO EQUIPOTENZIALE / EQUIPOTENTIAL

ALIMENTAZIONE ELETTRICA / POWER SUPPLY

SCARICO ACQUA / OLII WATER / OILS DRAIN