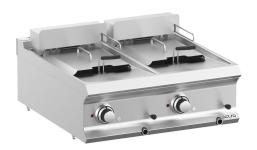

# FRBE77T

## 2 BOWLS, ELECTRIC TOP

The 18/10 AISI 304 stainless steel tanks are continuous-welded with rounded corners for easy cleaning and sanification. The used oil outlet system is simple and safe with an oil collection tank with stainless steel filter. All models have safety thermostat and thermostatic temperature control to keep the oil temperature within safety parameters.

Gas versions: models available with direct heating via heating elements in the tank or with indirect heat ing via a burner outside the V-shaped tank, which guarantees excellent cleaning.

Electric versions: with liftable heating elements to guarantee perfect cleaning of the tank, versions with digital display are also available (FRBE74AD - FRBE77AD - FRBE74AHP) equipped with automatic melting, they allow precise control of the oil temperature, the setting of the cooking time and the setting of automatic programs to set and speed up the most frequent cooking. The HP model also ensures maximum responsiveness essential for obtaining high productivity in small spaces.