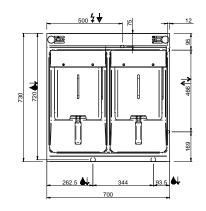

### **TECHNICAL DATA:**

| External dimensions - WxDxH (cm) | 70x73x25 |
|----------------------------------|----------|
| Tank capacity (It-GN)            | 12+12    |
| Total power (kW)                 | 9+9=18   |
| IPX5                             | •        |

#### **ADDITIONAL TECHNICAL DATA:**

| Tank dimensions - WxDxH (cm) | 24x34x21,5      |
|------------------------------|-----------------|
| Supply (N)                   | 400V 3N 50/60Hz |
| Weight (kg)                  | 53              |
| Volume (m3)                  | 0,3             |