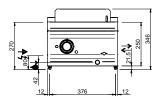

### **TECHNICAL DATA:**

| External dimensions - WxDxH (cm) | 70x73x25 |
|----------------------------------|----------|
| Tank capacity (It-GN)            | 12+12    |
| Total power (kW)                 | 9+9=18   |
| IPX5                             | •        |

#### **ADDITIONAL TECHNICAL DATA:**

| Tank dimensions - WxDxH (cm) | 24x34x21,5      |
|------------------------------|-----------------|
| Supply (N)                   | 400V 3N 50/60Hz |
| Weight (kg)                  | 53              |
| Volume (m3)                  | 0,3             |

REGOLAZIONE PIEDINI / FEET ADJUSTMENT (h 0/+50) /TOP VERSION (h 0/+5)