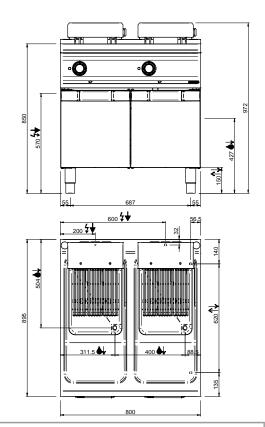

#### TECHNICAL DATA:

| External dimensions - WxDxH (cm) | 80x90x85 |
|----------------------------------|----------|
| Tank capacity (It-GN)            | 18+18    |
| IPX5                             | •        |

### **ADDITIONAL TECHNICAL DATA:**

| Tank dimensions - WxDxH (cm) | 30x40x20        |
|------------------------------|-----------------|
| Electric elements (kW)       | 32              |
| Supply (N)                   | 400V 3N 50/60Hz |
| Weight (kg)                  | 91              |
| Volume (m3)                  | 1               |

INGRESSO GAS / GAS INLET (EN 10226-1) Ø M 1/2"

LEGENDA SIMBOLI / LEGEND

INGRESSO ACQUA / WATER INLET Ø M 1/2"

ATTACCO EQUIPOTENZIALE / EQUIPOTENTIAL

ALIMENTAZIONE ELETTRICA / POWER SUPPLY

SCARICO ACQUA / OLII WATER / OILS DRAIN

REGOLAZIONE PIEDINI / FEET ADJUSTMENT (h 0/+50) /TOP VERSION (h 0/+5)