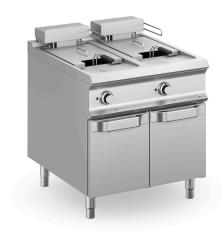

# 2 BOWLS, ELECTRIC ON CLOSED STAND

#### TECHNICAL DATA:

| External dimensions - WxDxH (cm) | 80x90x85 |
|----------------------------------|----------|
| Tank capacity (It-GN)            | 18+18    |
| IPX5                             | •        |