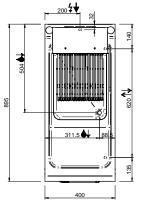

### **ADDITIONAL TECHNICAL DATA:**

| Tank dimensions - WxDxH (cm) | 30x40x20        |
|------------------------------|-----------------|
| Electric elements (kW)       | 32              |
| Supply (N)                   | 400V 3N 50/60Hz |
| Weight (kg)                  | 91              |
| Volume (m3)                  | 1               |

INGRESSO GAS / GAS INLET (EN 10226-1) Ø M 1/2"

LEGENDA SIMBOLI / LEGEND

INGRESSO ACQUA / WATER INLET Ø M 1/2"

ATTACCO EQUIPOTENZIALE / EQUIPOTENTIAL

ALIMENTAZIONE ELETTRICA / POWER SUPPLY

SCARICO ACQUA / OLII WATER / OILS DRAIN

REGOLAZIONE PIEDINI / FEET ADJUSTMENT (h 0/+50) /TOP VERSION (h 0/+5)