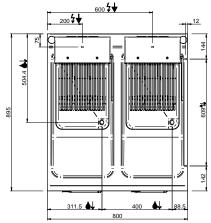

#### TECHNICAL DATA:

| External dimensions - WxDxH (cm) | 80x90x85 |
|----------------------------------|----------|
| Tank capacity (It-GN)            | 18+18    |
| IPX5                             | •        |

#### **ADDITIONAL TECHNICAL DATA:**

| Tank dimensions - WxDxH (cm) | 30x40x20        |
|------------------------------|-----------------|
| Electric elements (kW)       | 32              |
| Supply (N)                   | 400V 3N 50/60Hz |
| Weight (kg)                  | 85              |
| Volume (m3)                  | 1               |