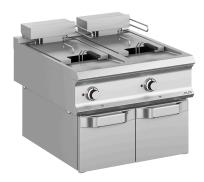

# 2 BOWLS, ELECTRIC TOP FOR HANGING VERSIO

The 18/10 AISI 304 stainless steel tanks are continuous-welded with rounded corners for easy cleaning and sanification. All models have safety thermostat and thermostatic temperature control to keep the oil temperature with in safety parameters. The used oil outlet system is simple and safe with an oil collection tank with stainless steel filter.

Gas versions: models available with direct heating via heating elements in the tank or with indirect heat ing via a burner outside the V-shaped tank, which guarantees excellent cleaning.

Electric versions: with liftable heating elements to guarantee perfect cleaning of the tank, versions with digital display are also available (FRBE94AD - FRBE98AD - FRBE94AHP) equipped with automatic melting, they allow precise control of the oil temperature, the setting of the cooking time and the setting of automatic programs to set and speed up the most frequent cooking. The HP model also ensures maximum responsiveness essential for obtaining high productivity in small spaces.