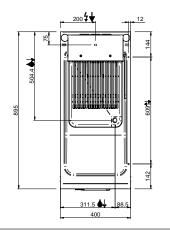

#### TECHNICAL DATA:

| External dimensions - WxDxH (cm) | 80x90x85 |
|----------------------------------|----------|
| Tank capacity (It-GN)            | 18+18    |
| IPX5                             | •        |

#### **ADDITIONAL TECHNICAL DATA:**

| Tank dimensions - WxDxH (cm) | 30x40x20        |
|------------------------------|-----------------|
| Electric elements (kW)       | 32              |
| Supply (N)                   | 400V 3N 50/60Hz |
| Weight (kg)                  | 85              |
| Volume (m3)                  | 1               |

#### LEGENDA SIMBOLI / LEGEND

INGRESSO GAS / GAS INLET (EN 10226-1) Ø M 1/2"

INGRESSO ACQUA / WATER INLET Ø M 1/2"

SCARICO ACQUA / OLII WATER / OILS DRAIN

ATTACCO EQUIPOTENZIALE / EQUIPOTENTIAL

REGOLAZIONE PIEDINI / FEET ADJUSTMENT (h 0/+50) / TOP VERSION (h 0/+5)