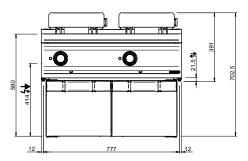

#### TECHNICAL DATA:

| External dimensions - WxDxH (cm) | 80x90x85 |
|----------------------------------|----------|
| Tank capacity (It-GN)            | 18+18    |
| IPX5                             | •        |

#### **ADDITIONAL TECHNICAL DATA:**

| Tank dimensions - WxDxH (cm) | 30x40x20        |
|------------------------------|-----------------|
| Electric elements (kW)       | 32              |
| Supply (N)                   | 400V 3N 50/60Hz |
| Weight (kg)                  | 85              |
| Volume (m3)                  | 1               |

#### LEGENDA SIMBOLI / LEGEND

INGRESSO GAS / GAS INLET (EN 10226-1) Ø M 1/2"

INGRESSO ACQUA / WATER INLET Ø M 1/2"

SCARICO ACQUA / OLII WATER / OILS DRAIN

ATTACCO EQUIPOTENZIALE / EQUIPOTENTIAL

REGOLAZIONE PIEDINI / FEET ADJUSTMENT (h 0/+50) / TOP VERSION (h 0/+5)