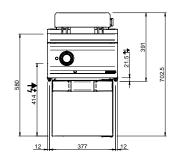

#### TECHNICAL DATA:

| External dimensions - WxDxH (cm) | 80x90x85 |
|----------------------------------|----------|
| Tank capacity (It-GN)            | 18+18    |
| IPX5                             | •        |

#### **ADDITIONAL TECHNICAL DATA:**

| Tank dimensions - WxDxH (cm) | 30x40x20        |
|------------------------------|-----------------|
| Electric elements (kW)       | 32              |
| Supply (N)                   | 400V 3N 50/60Hz |
| Weight (kg)                  | 85              |
| Volume (m3)                  | 1               |