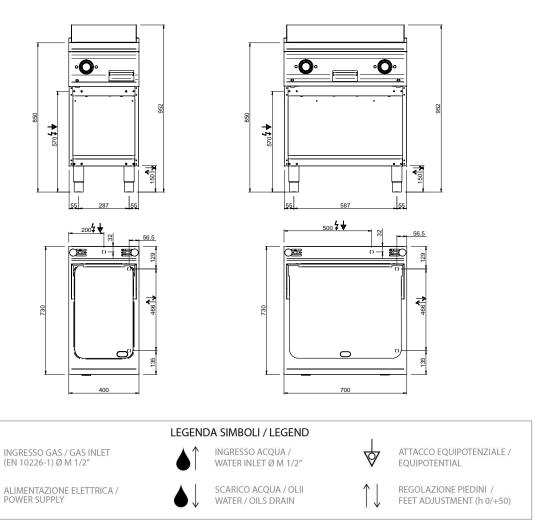

## TECHNICAL DATA:

| Chromed plate                    | 0        |
|----------------------------------|----------|
| Lined plate                      | 0        |
| Smooth plate                     | •        |
| External dimensions - WxDxH (cm) | 40x73x85 |
| Total power (kW)                 | 5        |
| IPX5                             | •        |
|                                  |          |

## ADDITIONAL TECHNICAL DATA:

| Worktop dimensions - WxD (cm) | 33x54           |
|-------------------------------|-----------------|
| Supply (N)                    | 400V 3N 50/60Hz |
| Weight (kg)                   | 63              |
| Volume (m3)                   | 0,5             |