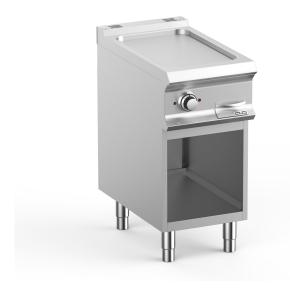

## DOMINA PRO 700 - FRY TOP FTBE74AL

## SMOOTH PLATE EL. ON OPEN STAND

The cooking plate with rounded front corners in smooth steel, with polished or solid chrome finish, has a thickness of 15 mm.

Teflon cap (as option) easy to remove to facilitate the claning operations and the discharge of grease into a removable stainless steel basin with capacity up to 2 liters. In 70 cm models it's possible to differentiate cooking thanks to independent gas burners/electric heating elements.