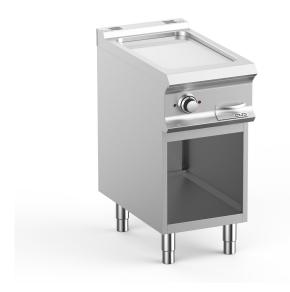

## DOMINA PRO 700 - FRY TOP FTBE74ALC

## CHROMED SMOOTH PLATE EL. ON OPEN STAND

## TECHNICAL DATA:

| Chromed plate                    | •        |
|----------------------------------|----------|
| Lined plate                      | 0        |
| Smooth plate                     | •        |
| External dimensions - WxDxH (cm) | 40x73x85 |
| Total power (kW)                 | 5        |
| IPX5                             | •        |

## ADDITIONAL TECHNICAL DATA:

| 33x54           |
|-----------------|
| 400V 3N 50/60Hz |
| 63              |
| 0,5             |
|                 |

The cooking plate with rounded front corners in smooth steel, with polished or solid chrome finish, has a thickness of 15 mm.