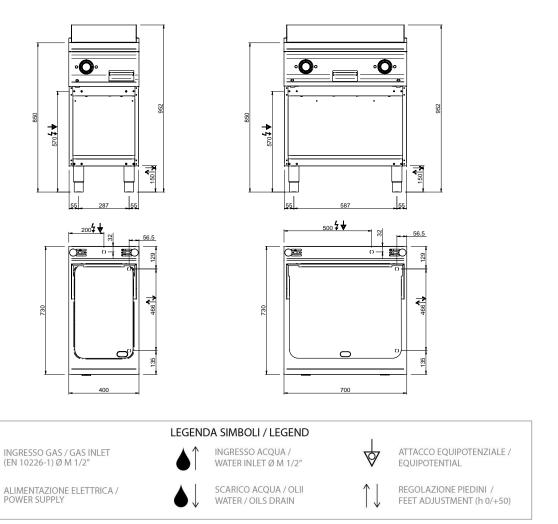

## TECHNICAL DATA:

| Chromed plate                    | •        |
|----------------------------------|----------|
| Lined plate                      | 0        |
| Smooth plate                     | •        |
| External dimensions - WxDxH (cm) | 40x73x85 |
| Total power (kW)                 | 5        |
| IPX5                             | •        |

## ADDITIONAL TECHNICAL DATA:

| 33x54           |
|-----------------|
| 400V 3N 50/60Hz |
| 63              |
| 0,5             |
|                 |

The cooking plate with rounded front corners in smooth steel, with polished or solid chrome finish, has a thickness of 15 mm.