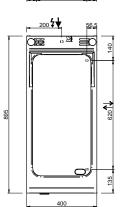

#### **TECHNICAL DATA:**

| Chromed plate                    | •        |
|----------------------------------|----------|
| Lined plate                      | 0        |
| Smooth plate                     | •        |
| External dimensions - WxDxH (cm) | 40x90x85 |
| Total power (kW)                 | 7        |
| IPX5                             | •        |

#### LEGENDA SIMBOLI / LEGEND

INGRESSO ACQUA / WATER INLET Ø M 1/2"

SCARICO ACQUA / OLII WATER / OILS DRAIN

ATTACCO EQUIPOTENZIALE / EQUIPOTENTIAL

REGOLAZIONE PIEDINI / FEET ADJUSTMENT (h 0/+50) /TOP VERSION (h 0/+5)