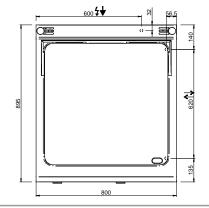

#### **TECHNICAL DATA:**

| Chromed plate                    | •        |
|----------------------------------|----------|
| Lined plate                      | 0        |
| Smooth plate                     | •        |
| External dimensions - WxDxH (cm) | 40x90x85 |
| Total power (kW)                 | 7        |
| IPX5                             | •        |

#### **ADDITIONAL TECHNICAL DATA:**

| Nr. Electric heating elements 6 kW | 1               |
|------------------------------------|-----------------|
| Supply (N)                         | 400V 3N 50/60Hz |
| Weight (kg)                        | 82              |
| Volume (m3)                        | 0.5             |