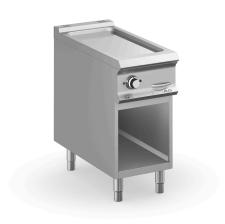

# CHROMED SMOOTH PLATE EL. ON OPEN STAND

#### **TECHNICAL DATA:**

| Chromed plate                    | •        |
|----------------------------------|----------|
| Lined plate                      | 0        |
| Smooth plate                     | •        |
| External dimensions - WxDxH (cm) | 40x90x85 |
| Total power (kW)                 | 7        |
| IPX5                             | •        |

The cooking plate with rounded front corners in smooth steel, with polished or solid chrome finish, has a thickness of 15 mm.

Teflon cap (as option) easy to remove to facilitate the claning operations and the discharge of grease into a removable stainless steel basin with capacity up to 2,5 liters. In 70 cm models it's possible to differentiate cooking thanks to independent gas burners/electric heating elements.

The chrome finishing allows to cook different foods in succession without the risk of transferring smells and flavors, thus avoiding having to clean the griddle plate between different cooking. More than facilitating cleaning operations, the chrome finishing is characterized by lower dispersion of heat, making the working environment more comfortable.