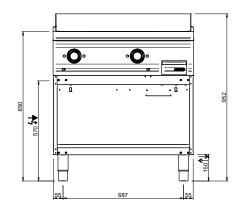

#### **TECHNICAL DATA:**

| Chromed plate                    | •        |
|----------------------------------|----------|
| Lined plate                      | 0        |
| Smooth plate                     | •        |
| External dimensions - WxDxH (cm) | 40x90x85 |
| Total power (kW)                 | 7        |
| IPX5                             | •        |

#### **ADDITIONAL TECHNICAL DATA:**

| Nr. Electric heating elements 6 kW | 1               |
|------------------------------------|-----------------|
| Supply (N)                         | 400V 3N 50/60Hz |
| Weight (kg)                        | 82              |
| Volume (m3)                        | 0.5             |

### ٨

INGRESSO GAS / GAS INLET (EN 10226-1) Ø M 1/2"

ALIMENTAZIONE ELETTRICA / POWER SUPPLY