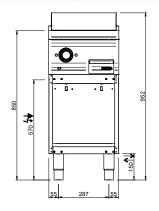

#### **TECHNICAL DATA:**

| Chromed plate                    | •        |
|----------------------------------|----------|
| Lined plate                      | 0        |
| Smooth plate                     | •        |
| External dimensions - WxDxH (cm) | 40x90x85 |
| Total power (kW)                 | 7        |
| IPX5                             | •        |

#### **ADDITIONAL TECHNICAL DATA:**

| Nr. Electric heating elements 6 kW | 1               |
|------------------------------------|-----------------|
| Supply (N)                         | 400V 3N 50/60Hz |
| Weight (kg)                        | 82              |
| Volume (m3)                        | 0.5             |

### ٨

INGRESSO GAS / GAS INLET (EN 10226-1) Ø M 1/2"

ALIMENTAZIONE ELETTRICA / POWER SUPPLY