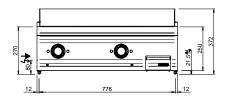

#### **TECHNICAL DATA:**

| Chromed plate                    | •        |
|----------------------------------|----------|
| Lined plate                      | 0        |
| Smooth plate                     | •        |
| External dimensions - WxDxH (cm) | 40x90x25 |
| Total power (kW)                 | 7        |
| IPX5                             | •        |

#### **ADDITIONAL TECHNICAL DATA:**

| Nr. Electric heating elements 6 kW | 1               |
|------------------------------------|-----------------|
| Supply (N)                         | 400V 3N 50/60Hz |
| Weight (kg)                        | 62              |
| Volume (m3)                        | 0.25            |

INGRESSO GAS / GAS INLET (EN 10226-1) Ø M 1/2"

LEGENDA SIMBOLI / LEGEND

INGRESSO ACQUA / WATER INLET Ø M 1/2"

ATTACCO EQUIPOTENZIALE / EQUIPOTENTIAL

ALIMENTAZIONE ELETTRICA / POWER SUPPLY

SCARICO ACQUA / OLII WATER / OILS DRAIN