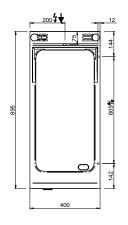

#### **TECHNICAL DATA:**

| Chromed plate                    | •        |
|----------------------------------|----------|
| Lined plate                      | 0        |
| Smooth plate                     | •        |
| External dimensions - WxDxH (cm) | 40x90x25 |
| Total power (kW)                 | 7        |
| IPX5                             | •        |

#### **ADDITIONAL TECHNICAL DATA:**

| Nr. Electric heating elements 6 kW | 1               |
|------------------------------------|-----------------|
| Supply (N)                         | 400V 3N 50/60Hz |
| Weight (kg)                        | 62              |
| Volume (m3)                        | 0.25            |