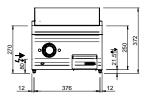

#### **TECHNICAL DATA:**

| Chromed plate                    | •        |
|----------------------------------|----------|
| Lined plate                      | 0        |
| Smooth plate                     | •        |
| External dimensions - WxDxH (cm) | 40x90x25 |
| Total power (kW)                 | 7        |
| IPX5                             | •        |

#### **ADDITIONAL TECHNICAL DATA:**

| Nr. Electric heating elements 6 kW | 1               |
|------------------------------------|-----------------|
| Supply (N)                         | 400V 3N 50/60Hz |
| Weight (kg)                        | 62              |
| Volume (m3)                        | 0.25            |

REGOLAZIONE PIEDINI / FEET ADJUSTMENT (h 0/+50) /TOP VERSION (h 0/+5)