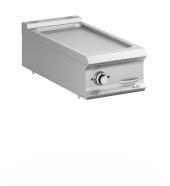

## DOMINA PRO 900 - FRY TOP

# FTBE94TL

### SMOOTH PLATE EL. TOP

The cooking plate with rounded front corners in smooth steel, with polished or solid chrome finish, has a thickness of 15 mm.

Teflon cap (as option) easy to remove to facilitate the claning operations and the discharge of grease into a removable stainless steel basin with capacity up to 2,5 liters. In 70 cm models it's possible to differentiate cooking thanks to independent gas burners/electric heating elements.

The chrome finishing allows to cook different foods in succession without the risk of transferring smells and flavors, thus avoiding having to clean the griddle plate between different cooking. More than facilitating cleaning operations, the chrome finishing is characterized by lower dispersion of heat, making the working environment more comfortable.