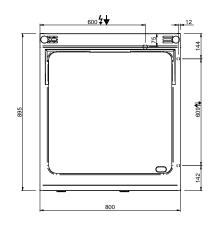

#### **TECHNICAL DATA:**

| Chromed plate                    | •        |
|----------------------------------|----------|
| Lined plate                      | 0        |
| Smooth plate                     | •        |
| External dimensions - WxDxH (cm) | 40x90x25 |
| Total power (kW)                 | 7        |
| IPX5                             | •        |

#### **ADDITIONAL TECHNICAL DATA:**

| Nr. Electric heating elements 6 kW | 1               |
|------------------------------------|-----------------|
| Supply (N)                         | 400V 3N 50/60Hz |
| Weight (kg)                        | 62              |
| Volume (m3)                        | 0.25            |