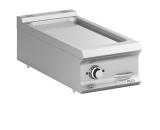

## CHROMED SMOOTH PLATE EL. TOP

| TECHNICAL DATA:                  |          |
|----------------------------------|----------|
| Chromed plate                    | •        |
| Lined plate                      | 0        |
| Smooth plate                     | •        |
| External dimensions - WxDxH (cm) | 40x90x25 |
| Total power (kW)                 | 7        |
| IPX5                             | •        |
|                                  |          |

The cooking plate with rounded front corners in smooth steel, with polished or solid chrome finish, has a thickness of 15 mm.

Teflon cap (as option) easy to remove to facilitate the claning operations and the discharge of grease into a removable stainless steel basin with capacity up to 2,5 liters. In 70 cm models it's possible to differentiate cooking thanks to independent gas burners/electric heating elements.

The chrome finishing allows to cook different foods in succession without the risk of transferring smells and flavors, thus avoiding having to clean the griddle plate between different cooking. More than facilitating cleaning operations, the chrome finishing is characterized by lower dispersion of heat, making the working environment more comfortable.