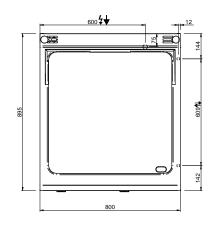

## CHROMED SMOOTH PLATE EL. TOP

| TECHNICAL DATA:                  |          |
|----------------------------------|----------|
| Chromed plate                    | •        |
| Lined plate                      | 0        |
| Smooth plate                     | •        |
| External dimensions - WxDxH (cm) | 40x90x25 |
| Total power (kW)                 | 7        |
| IPX5                             | •        |
|                                  |          |

## **ADDITIONAL TECHNICAL DATA:**

| Nr. Electric heating elements 6 kW | 1               |
|------------------------------------|-----------------|
| Supply (N)                         | 400V 3N 50/60Hz |
| Weight (kg)                        | 62              |
| Volume (m3)                        | 0.25            |