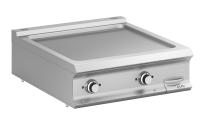

## DOMINA PRO 900 - FRY TOP FTBE94TR

## RIBBED PLATE EL. TOP

The cooking plate with rounded front corners in smooth steel, with polished or solid chrome finish, has a thickness of 15 mm.

Teflon cap (as option) easy to remove to facilitate the claning operations and the discharge of grease into a removable stainless steel basin with capacity up to 2,5 liters. In 70 cm models it's possible to differentiate cooking thanks to independent gas burners/electric heating elements.