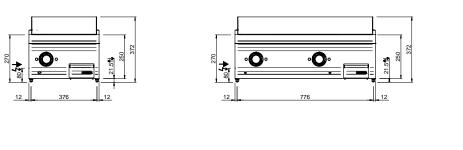

## TECHNICAL DATA:

| Chromed plate                    | 0        |
|----------------------------------|----------|
| Lined plate                      | •        |
| Smooth plate                     | 0        |
| External dimensions - WxDxH (cm) | 40x90x25 |
| Total power (kW)                 | 6        |
| IPX5                             | •        |
| ADDITIONAL TECHNICAL DATA:       |          |
|                                  |          |

| Nr. Electric heating elements 6 kW | 1               |
|------------------------------------|-----------------|
| Supply (N)                         | 400V 3N 50/60Hz |
| Weight (kg)                        | 62              |
| Volume (m3)                        | 0,25            |