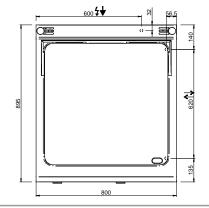

| Chromed plate                    | 0        |
|----------------------------------|----------|
| Lined plate                      | •        |
| Smooth plate                     | 0        |
| External dimensions - WxDxH (cm) | 80x90x85 |
| Total power (kW)                 | 14       |
| IPX5                             | •        |

#### **ADDITIONAL TECHNICAL DATA:**

| Nr. Electric heating elements 6 kW | 2               |
|------------------------------------|-----------------|
| Worktop dimensions - WxD (cm)      | 70x69x1,5       |
| Supply (N)                         | 400V 3N 50/60Hz |
| Weight (kg)                        | 135             |
| Volume (m3)                        | 1               |