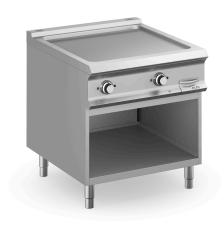

### DOMINA PRO 900 - FRY TOP

# FTBE98AR

#### RIBBED PLATE EL. ON OPEN STAND

| T | E | C | Н | N | C | A | L | D | Α | Π | F | ١: |  |
|---|---|---|---|---|---|---|---|---|---|---|---|----|--|
|   |   |   |   |   |   |   |   |   |   |   |   |    |  |

| Chromed plate                    | 0        |
|----------------------------------|----------|
| Lined plate                      | •        |
| Smooth plate                     | 0        |
| External dimensions - WxDxH (cm) | 80x90x85 |
| Total power (kW)                 | 14       |
| IPX5                             | •        |

The cooking plate with rounded front corners in smooth steel, with polished or solid chrome finish, has a thickness of 15 mm.

Teflon cap (as option) easy to remove to facilitate the claning operations and the discharge of grease into a removable stainless steel basin with capacity up to 2,5 liters. In 70 cm models it's possible to differentiate cooking thanks to independent gas burners/electric heating elements.

The chrome finishing allows to cook different foods in succession without the risk of transferring smells and flavors, thus avoiding having to clean the griddle plate between different cooking. More than facilitating cleaning operations, the chrome finishing is characterized by lower dispersion of heat, making the working environment more comfortable.