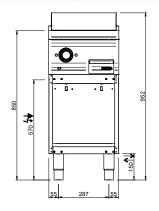

| Chromed plate                    | 0        |
|----------------------------------|----------|
| Lined plate                      | •        |
| Smooth plate                     | 0        |
| External dimensions - WxDxH (cm) | 80x90x85 |
| Total power (kW)                 | 14       |
| IPX5                             | •        |

#### **ADDITIONAL TECHNICAL DATA:**

| Nr. Electric heating elements 6 kW | 2               |
|------------------------------------|-----------------|
| Worktop dimensions - WxD (cm)      | 70x69x1,5       |
| Supply (N)                         | 400V 3N 50/60Hz |
| Weight (kg)                        | 135             |
| Volume (m3)                        | 1               |

## ٨

INGRESSO GAS / GAS INLET (EN 10226-1) Ø M 1/2"

ALIMENTAZIONE ELETTRICA / POWER SUPPLY

#### LEGENDA SIMBOLI / LEGEND

INGRESSO ACQUA / WATER INLET Ø M 1/2"

SCARICO ACQUA / OLII WATER / OILS DRAIN

ATTACCO EQUIPOTENZIALE / EQUIPOTENTIAL

REGOLAZIONE PIEDINI / FEET ADJUSTMENT (h 0/+50) /TOP VERSION (h 0/+5)