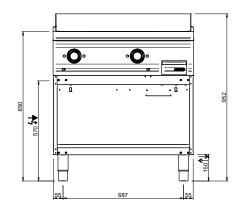

| Chromed plate                    | 0        |
|----------------------------------|----------|
| Lined plate                      | •        |
| Smooth plate                     | 0        |
| External dimensions - WxDxH (cm) | 80x90x85 |
| Total power (kW)                 | 14       |
| IPX5                             | •        |

#### **ADDITIONAL TECHNICAL DATA:**

| Nr. Electric heating elements 6 kW | 2               |
|------------------------------------|-----------------|
| Worktop dimensions - WxD (cm)      | 70x69x1,5       |
| Supply (N)                         | 400V 3N 50/60Hz |
| Weight (kg)                        | 135             |
| Volume (m3)                        | 1               |

## ٨

INGRESSO GAS / GAS INLET (EN 10226-1) Ø M 1/2"

ALIMENTAZIONE ELETTRICA / POWER SUPPLY

#### LEGENDA SIMBOLI / LEGEND

INGRESSO ACQUA / WATER INLET Ø M 1/2"

SCARICO ACQUA / OLII WATER / OILS DRAIN

ATTACCO EQUIPOTENZIALE / EQUIPOTENTIAL

REGOLAZIONE PIEDINI / FEET ADJUSTMENT (h 0/+50) /TOP VERSION (h 0/+5)