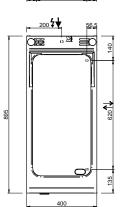

| Chromed plate                    | 0        |
|----------------------------------|----------|
| Lined plate                      | •        |
| Smooth plate                     | 0        |
| External dimensions - WxDxH (cm) | 80x90x85 |
| Total power (kW)                 | 14       |
| IPX5                             | •        |

#### **ADDITIONAL TECHNICAL DATA:**

| Nr. Electric heating elements 6 kW | 2               |
|------------------------------------|-----------------|
| Worktop dimensions - WxD (cm)      | 70x69x1,5       |
| Supply (N)                         | 400V 3N 50/60Hz |
| Weight (kg)                        | 135             |
| Volume (m3)                        | 1               |

## ٨

INGRESSO GAS / GAS INLET (EN 10226-1) Ø M 1/2"

ALIMENTAZIONE ELETTRICA / POWER SUPPLY

#### LEGENDA SIMBOLI / LEGEND

INGRESSO ACQUA / WATER INLET Ø M 1/2"

SCARICO ACQUA / OLII WATER / OILS DRAIN

ATTACCO EQUIPOTENZIALE / EQUIPOTENTIAL

REGOLAZIONE PIEDINI / FEET ADJUSTMENT (h 0/+50) /TOP VERSION (h 0/+5)