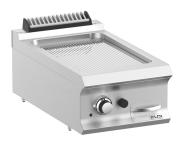

## DOMINA PRO 700 - FRY TOP FTBG74TRC

## RIBBED CHROMED PLATE GAS TOP

0,2

The cooking plate with rounded front corners in smooth steel, with polished or solid chrome finish, has a thickness of 15 mm.

Volume (m3)

Teflon cap (as option) easy to remove to facilitate the claning operations and the discharge of grease into a removable stainless steel basin with capacity up to 2 liters. In 70 cm models it's possible to differentiate cooking thanks to independent gas burners/electric heating elements.

The chrome finishing allows to cook different foods in succession without the risk of transferring smells and flavors, thus avoiding having to clean the griddle plate between different cooking. More then facilitating cleaning operations, the chrome finishing is characterized by lower dispersion of heat, making the working environment more comfortable.