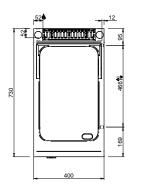

## TECHNICAL DATA:

| Chromed plate                    | •        |
|----------------------------------|----------|
| Lined plate                      | •        |
| Smooth plate                     | 0        |
| External dimensions - WxDxH (cm) | 40x73x25 |
| Total power (kW)                 | 7        |
| IPX5                             | •        |
| ADDITIONAL TECHNICAL DATA:       |          |
| Worktop dimensions - WxD (cm)    | 33x54    |
| Nr. Burners 7 kW                 | 1        |
| Weight (kg)                      | 43       |

INGRESSO GAS / GAS INLET (EN 10226-1) Ø M 1/2"

0

LEGENDA SIMBOLI / LEGEND

INGRESSO ACQUA / WATER INLET Ø M 1/2" SCARICO ACQUA / OLII WATER / OILS DRAIN

 $\uparrow\downarrow$ 

EQUIPOTENTIAL

REGOLAZIONE PIEDINI / FEET ADJUSTMENT (h 0/+5)