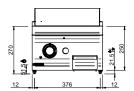

### **TECHNICAL DATA:**

| Chromed plate                    | 0        |
|----------------------------------|----------|
| Lined plate                      | 0        |
| Smooth plate                     | 0        |
| External dimensions - WxDxH (cm) | 40x90x25 |
| Total power (kW)                 | 9.2      |
| IPX5                             | •        |

### **ADDITIONAL TECHNICAL DATA:**

| Nr. Burners 9 kW              | 1         |
|-------------------------------|-----------|
| Worktop dimensions - WxD (cm) | 33x69x1,5 |
| Weight (kg)                   | 62        |
| Volume (m3)                   | 0.25      |

INGRESSO GAS / GAS INLET (EN 10226-1) Ø M 1/2"

LEGENDA SIMBOLI / LEGEND

INGRESSO ACQUA / WATER INLET Ø M 1/2"

ATTACCO EQUIPOTENZIALE / EQUIPOTENTIAL

ALIMENTAZIONE ELETTRICA / POWER SUPPLY

SCARICO ACQUA / OLII WATER / OILS DRAIN

REGOLAZIONE PIEDINI / FEET ADJUSTMENT (h 0/+50) /TOP VERSION (h 0/+5)