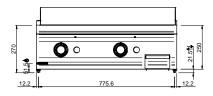

### **TECHNICAL DATA:**

| Chromed plate                    | 0        |
|----------------------------------|----------|
| Lined plate                      | 0        |
| Smooth plate                     | 0        |
| External dimensions - WxDxH (cm) | 40x90x25 |
| Total power (kW)                 | 9.2      |
| IPX5                             | •        |

### **ADDITIONAL TECHNICAL DATA:**

| Nr. Burners 9 kW              | 1         |
|-------------------------------|-----------|
| Worktop dimensions - WxD (cm) | 33x69x1,5 |
| Weight (kg)                   | 62        |
| Volume (m3)                   | 0.25      |

INGRESSO GAS / GAS INLET (EN 10226-1) Ø M 1/2"

LEGENDA SIMBOLI / LEGEND

INGRESSO ACQUA / WATER INLET Ø M 1/2"

ATTACCO EQUIPOTENZIALE / EQUIPOTENTIAL

ALIMENTAZIONE ELETTRICA / POWER SUPPLY

SCARICO ACQUA / OLII WATER / OILS DRAIN

REGOLAZIONE PIEDINI / FEET ADJUSTMENT (h 0/+50) /TOP VERSION (h 0/+5)