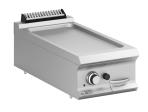

## SMOOTH PLATE GAS TOP

The cooking plate with rounded front corners in smooth steel, with polished or solid chrome finish, has a thickness of 15 mm.

Teflon cap (as option) easy to remove to facilitate the claning operations and the discharge of grease into a removable stainless steel basin with capacity up to 2,5 liters. In 70 cm models it's possible to differentiate cooking thanks to independent gas burners/electric heating elements.

The chrome finishing allows to cook different foods in succession without the risk of transferring smells and flavors, thus avoiding having to clean the griddle plate between different cooking. More than facilitating cleaning operations, the chrome finishing is characterized by lower dispersion of heat, making the working environment more comfortable.