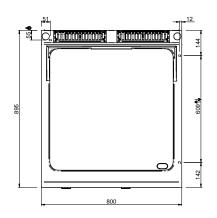

### **TECHNICAL DATA:**

| Chromed plate                    | 0        |
|----------------------------------|----------|
| Lined plate                      | 0        |
| Smooth plate                     | 0        |
| External dimensions - WxDxH (cm) | 40x90x25 |
| Total power (kW)                 | 9.2      |
| IPX5                             | •        |

### **ADDITIONAL TECHNICAL DATA:**

| Nr. Burners 9 kW              | 1         |
|-------------------------------|-----------|
| Worktop dimensions - WxD (cm) | 33x69x1,5 |
| Weight (kg)                   | 62        |
| Volume (m3)                   | 0.25      |

INGRESSO GAS / GAS INLET (EN 10226-1) Ø M 1/2"

LEGENDA SIMBOLI / LEGEND

INGRESSO ACQUA / WATER INLET Ø M 1/2"

ATTACCO EQUIPOTENZIALE / EQUIPOTENTIAL

ALIMENTAZIONE ELETTRICA / POWER SUPPLY

SCARICO ACQUA / OLII WATER / OILS DRAIN

REGOLAZIONE PIEDINI / FEET ADJUSTMENT (h 0/+50) /TOP VERSION (h 0/+5)