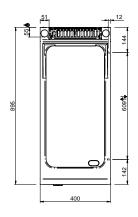

### **TECHNICAL DATA:**

| Chromed plate                    | 0        |
|----------------------------------|----------|
| Lined plate                      | 0        |
| Smooth plate                     | 0        |
| External dimensions - WxDxH (cm) | 40x90x25 |
| Total power (kW)                 | 9.2      |
| IPX5                             | •        |

### **ADDITIONAL TECHNICAL DATA:**

| Nr. Burners 9 kW              | 1         |
|-------------------------------|-----------|
| Worktop dimensions - WxD (cm) | 33x69x1,5 |
| Weight (kg)                   | 62        |
| Volume (m3)                   | 0.25      |

INGRESSO GAS / GAS INLET (EN 10226-1) Ø M 1/2"

LEGENDA SIMBOLI / LEGEND

INGRESSO ACQUA / WATER INLET Ø M 1/2"

ATTACCO EQUIPOTENZIALE / EQUIPOTENTIAL

ALIMENTAZIONE ELETTRICA / POWER SUPPLY

SCARICO ACQUA / OLII WATER / OILS DRAIN

REGOLAZIONE PIEDINI / FEET ADJUSTMENT (h 0/+50) /TOP VERSION (h 0/+5)