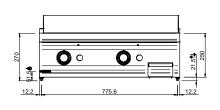

## TECHNICAL DATA:

| Chromed plate                    | •        |
|----------------------------------|----------|
| Lined plate                      | 0        |
| Smooth plate                     | •        |
| External dimensions - WxDxH (cm) | 40x90x25 |
| Total power (kW)                 | 9.2      |
| IPX5                             | •        |
|                                  |          |

## ADDITIONAL TECHNICAL DATA:

| Worktop dimensions - WxD (cm) | 33x69x1,5 |
|-------------------------------|-----------|
| Weight (kg)                   | 62        |
| Volume (m3)                   | 0,25      |

LEGENDA SIMBOLI / LEGEND

0

WATER INLET Ø M 1/2" SCARICO ACQUA / OLII WATER / OILS DRAIN

INGRESSO ACQUA /

ATTACCO EQUIPOTENZIALE / EQUIPOTENTIAL

REGOLAZIONE PIEDINI / FEET ADJUSTMENT (h 0/+50) / TOP VERSION (h 0/+5)