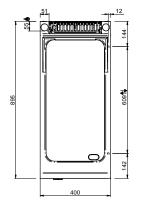

## TECHNICAL DATA:

| Chromed plate                    | •        |
|----------------------------------|----------|
| Lined plate                      | 0        |
| Smooth plate                     | •        |
| External dimensions - WxDxH (cm) | 40x90x25 |
| Total power (kW)                 | 9.2      |
| IPX5                             | •        |
|                                  |          |

## ADDITIONAL TECHNICAL DATA:

| Worktop dimensions - WxD (cm) | 33x69x1,5 |
|-------------------------------|-----------|
| Weight (kg)                   | 62        |
| Volume (m3)                   | 0,25      |

LEGENDA SIMBOLI / LEGEND

0

WATER INLET Ø M 1/2" SCARICO ACQUA / OLII WATER / OILS DRAIN

INGRESSO ACQUA /

ATTACCO EQUIPOTENZIALE / EQUIPOTENTIAL

REGOLAZIONE PIEDINI / FEET ADJUSTMENT (h 0/+50) / TOP VERSION (h 0/+5)