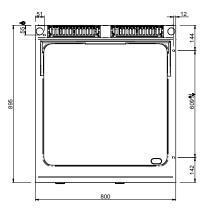

## TECHNICAL DATA:

| Chromed plate                    | •        |
|----------------------------------|----------|
| Lined plate                      | 0        |
| Smooth plate                     | •        |
| External dimensions - WxDxH (cm) | 40x90x25 |
| Total power (kW)                 | 9.2      |
| IPX5                             | •        |
|                                  |          |

## ADDITIONAL TECHNICAL DATA:

| Worktop dimensions - WxD (cm) | 33x69x1,5 |
|-------------------------------|-----------|
| Weight (kg)                   | 62        |
| Volume (m3)                   | 0,25      |