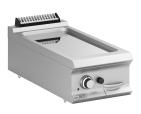

## DOMINA PRO 900 - FRY TOP FTBG94TLC

## CHROMED SMOOTH PLATE GAS TOP

The cooking plate with rounded front corners in smooth steel, with polished or solid chrome finish, has a thickness of 15 mm.

Teflon cap (as option) easy to remove to facilitate the claning operations and the discharge of grease into a removable stainless steel basin with capacity up to 2,5 liters. In 70 cm models it's possible to differentiate cooking thanks to independent gas burners/electric heating elements.

The chrome finishing allows to cook different foods in succession without the risk of transferring smells and flavors, thus avoiding having to clean the griddle plate between different cooking. More than facilitating cleaning operations, the chrome finishing is characterized by lower dispersion of heat, making the working environment more comfortable.