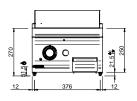

## TECHNICAL DATA:

| Chromed plate                    | •        |
|----------------------------------|----------|
| Lined plate                      | 0        |
| Smooth plate                     | •        |
| External dimensions - WxDxH (cm) | 40x90x25 |
| Total power (kW)                 | 9.2      |
| IPX5                             | •        |
|                                  |          |

## ADDITIONAL TECHNICAL DATA:

| Worktop dimensions - WxD (cm) | 33x69x1,5 |
|-------------------------------|-----------|
| Weight (kg)                   | 62        |
| Volume (m3)                   | 0,25      |

LEGENDA SIMBOLI / LEGEND

0

WATER INLET Ø M 1/2" SCARICO ACQUA / OLII WATER / OILS DRAIN

INGRESSO ACQUA /

ATTACCO EQUIPOTENZIALE / EQUIPOTENTIAL

REGOLAZIONE PIEDINI / FEET ADJUSTMENT (h 0/+50) / TOP VERSION (h 0/+5)