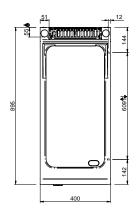

### **TECHNICAL DATA:**

| Chromed plate                    | 0        |
|----------------------------------|----------|
| Lined plate                      | •        |
| Smooth plate                     | 0        |
| External dimensions - WxDxH (cm) | 40x90x25 |
| Total power (kW)                 | 9.2      |
| IPX5                             | •        |

### **ADDITIONAL TECHNICAL DATA:**

| Worktop dimensions - WxD (cm) | 33x69x1,5 |
|-------------------------------|-----------|
| Weight (kg)                   | 62        |
| Volume (m3)                   | 0,25      |

REGOLAZIONE PIEDINI / FEET ADJUSTMENT (h 0/+50) /TOP VERSION (h 0/+5)