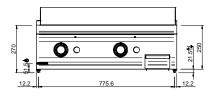

### **TECHNICAL DATA:**

| Chromed plate                    | 0        |
|----------------------------------|----------|
| Lined plate                      | •        |
| Smooth plate                     | 0        |
| External dimensions - WxDxH (cm) | 40x90x25 |
| Total power (kW)                 | 9.2      |
| IPX5                             | •        |

### **ADDITIONAL TECHNICAL DATA:**

| Worktop dimensions - WxD (cm) | 33x69x1,5 |
|-------------------------------|-----------|
| Weight (kg)                   | 62        |
| Volume (m3)                   | 0,25      |

INGRESSO GAS / GAS INLET (EN 10226-1) Ø M 1/2"

LEGENDA SIMBOLI / LEGEND

INGRESSO ACQUA / WATER INLET Ø M 1/2"

ATTACCO EQUIPOTENZIALE / EQUIPOTENTIAL

ALIMENTAZIONE ELETTRICA / POWER SUPPLY

SCARICO ACQUA / OLII WATER / OILS DRAIN

REGOLAZIONE PIEDINI / FEET ADJUSTMENT (h 0/+50) /TOP VERSION (h 0/+5)