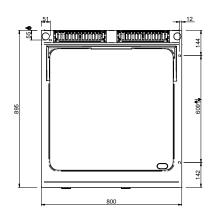

### **TECHNICAL DATA:**

| Chromed plate                    | 0        |
|----------------------------------|----------|
| Lined plate                      | •        |
| Smooth plate                     | 0        |
| External dimensions - WxDxH (cm) | 40x90x25 |
| Total power (kW)                 | 9.2      |
| IPX5                             | •        |

### **ADDITIONAL TECHNICAL DATA:**

| Worktop dimensions - WxD (cm) | 33x69x1,5 |
|-------------------------------|-----------|
| Weight (kg)                   | 62        |
| Volume (m3)                   | 0,25      |