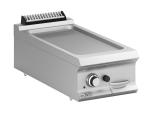

## RIBBED PLATE GAS TOP

The cooking plate with rounded front corners in smooth steel, with polished or solid chrome finish, has a thickness of 15 mm.

Teflon cap (as option) easy to remove to facilitate the claning operations and the discharge of grease into a removable stainless steel basin with capacity up to 2,5 liters. In 70 cm models it's possible to differentiate cooking thanks to independent gas burners/electric heating elements.

The chrome finishing allows to cook different foods in succession without the risk of transferring smells and flavors, thus avoiding having to clean the griddle plate between different cooking. More than facilitating cleaning operations, the chrome finishing is characterized by lower dispersion of heat, making the working environment more comfortable.