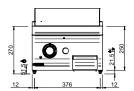

### **TECHNICAL DATA:**

| Chromed plate                    | 0        |
|----------------------------------|----------|
| Lined plate                      | •        |
| Smooth plate                     | 0        |
| External dimensions - WxDxH (cm) | 40x90x25 |
| Total power (kW)                 | 9.2      |
| IPX5                             | •        |

### **ADDITIONAL TECHNICAL DATA:**

| Worktop dimensions - WxD (cm) | 33x69x1,5 |
|-------------------------------|-----------|
| Weight (kg)                   | 62        |
| Volume (m3)                   | 0,25      |

INGRESSO GAS / GAS INLET (EN 10226-1) Ø M 1/2"

LEGENDA SIMBOLI / LEGEND

INGRESSO ACQUA / WATER INLET Ø M 1/2"

ATTACCO EQUIPOTENZIALE / EQUIPOTENTIAL

ALIMENTAZIONE ELETTRICA / POWER SUPPLY

SCARICO ACQUA / OLII WATER / OILS DRAIN

REGOLAZIONE PIEDINI / FEET ADJUSTMENT (h 0/+50) /TOP VERSION (h 0/+5)