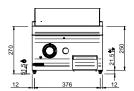

### **TECHNICAL DATA:**

| Chromed plate                    | 0        |
|----------------------------------|----------|
| Lined plate                      | •        |
| Smooth plate                     | •        |
| External dimensions - WxDxH (cm) | 80x90x25 |
| Total power (kW)                 | 18.4     |
| IPX5                             | •        |

#### **ADDITIONAL TECHNICAL DATA:**

| Nr. Burners 9 kW              | 2         |
|-------------------------------|-----------|
| Worktop dimensions - WxD (cm) | 70x69x1,5 |
| Weight (kg)                   | 100       |
| Volume (m3)                   | 0.4       |

INGRESSO GAS / GAS INLET (EN 10226-1) Ø M 1/2"

LEGENDA SIMBOLI / LEGEND

INGRESSO ACQUA / WATER INLET Ø M 1/2"

ATTACCO EQUIPOTENZIALE / EQUIPOTENTIAL

ALIMENTAZIONE ELETTRICA / POWER SUPPLY

SCARICO ACQUA / OLII WATER / OILS DRAIN

REGOLAZIONE PIEDINI / FEET ADJUSTMENT (h 0/+50) /TOP VERSION (h 0/+5)