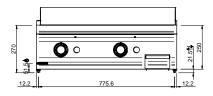

### **TECHNICAL DATA:**

| Chromed plate                    | 0        |
|----------------------------------|----------|
| Lined plate                      | •        |
| Smooth plate                     | •        |
| External dimensions - WxDxH (cm) | 80x90x25 |
| Total power (kW)                 | 18.4     |
| IPX5                             | •        |

#### **ADDITIONAL TECHNICAL DATA:**

| Nr. Burners 9 kW              | 2         |
|-------------------------------|-----------|
| Worktop dimensions - WxD (cm) | 70x69x1,5 |
| Weight (kg)                   | 100       |
| Volume (m3)                   | 0.4       |

INGRESSO GAS / GAS INLET (EN 10226-1) Ø M 1/2"

LEGENDA SIMBOLI / LEGEND

INGRESSO ACQUA / WATER INLET Ø M 1/2"

ATTACCO EQUIPOTENZIALE / EQUIPOTENTIAL

ALIMENTAZIONE ELETTRICA / POWER SUPPLY

SCARICO ACQUA / OLII WATER / OILS DRAIN

REGOLAZIONE PIEDINI / FEET ADJUSTMENT (h 0/+50) /TOP VERSION (h 0/+5)