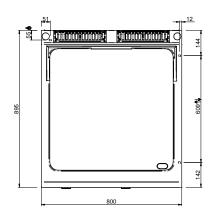

INGRESSO GAS / GAS INLET (EN 10226-1) Ø M 1/2"

LEGENDA SIMBOLI / LEGEND

INGRESSO ACQUA / WATER INLET Ø M 1/2"

ATTACCO EQUIPOTENZIALE / EQUIPOTENTIAL

ALIMENTAZIONE ELETTRICA / POWER SUPPLY

SCARICO ACQUA / OLII WATER / OILS DRAIN

REGOLAZIONE PIEDINI / FEET ADJUSTMENT (h 0/+50) /TOP VERSION (h 0/+5)