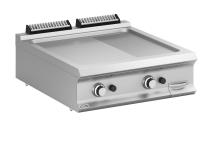

### DOMINA PRO 900 - FRY TOP

## FTBG98TLR

# 2/3 SMOOTH 1/3 RIBBED PLATE GAS TOP

The cooking plate with rounded front corners in smooth steel, with polished or solid chrome finish, has a thickness of 15 mm.

Teflon cap (as option) easy to remove to facilitate the claning operations and the discharge of grease into a removable stainless steel basin with capacity up to 2,5 liters. In 70 cm models it's possible to differentiate cooking thanks to independent gas burners/electric heating elements.

The chrome finishing allows to cook different foods in succession without the risk of transferring smells and flavors, thus avoiding having to clean the griddle plate between different cooking. More than facilitating cleaning operations, the chrome finishing is characterized by lower dispersion of heat, making the working environment more comfortable.