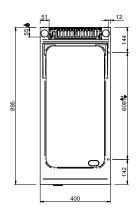

### **TECHNICAL DATA:**

| Chromed plate                    | 0        |
|----------------------------------|----------|
| Lined plate                      | •        |
| Smooth plate                     | •        |
| External dimensions - WxDxH (cm) | 80x90x25 |
| Total power (kW)                 | 18.4     |
| IPX5                             | •        |

#### **ADDITIONAL TECHNICAL DATA:**

| Nr. Burners 9 kW              | 2         |
|-------------------------------|-----------|
| Worktop dimensions - WxD (cm) | 70x69x1,5 |
| Weight (kg)                   | 100       |
| Volume (m3)                   | 0.4       |

INGRESSO GAS / GAS INLET (EN 10226-1) Ø M 1/2"

LEGENDA SIMBOLI / LEGEND

INGRESSO ACQUA / WATER INLET Ø M 1/2"

ATTACCO EQUIPOTENZIALE / EQUIPOTENTIAL

ALIMENTAZIONE ELETTRICA / POWER SUPPLY

SCARICO ACQUA / OLII WATER / OILS DRAIN

REGOLAZIONE PIEDINI / FEET ADJUSTMENT (h 0/+50) /TOP VERSION (h 0/+5)