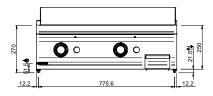

#### **TECHNICAL DATA:**

| Chromed plate                    | 0        |
|----------------------------------|----------|
| Lined plate                      | •        |
| Smooth plate                     | 0        |
| External dimensions - WxDxH (cm) | 80x90x25 |
| Total power (kW)                 | 18.4     |
| IPX5                             | •        |

#### **ADDITIONAL TECHNICAL DATA:**

| Nr. Burners 9 kW              | 2         |
|-------------------------------|-----------|
| Worktop dimensions - WxD (cm) | 70x69x1,5 |
| Weight (kg)                   | 100       |
| Volume (m3)                   | 0,4       |

INGRESSO GAS / GAS INLET (EN 10226-1) Ø M 1/2"

LEGENDA SIMBOLI / LEGEND

INGRESSO ACQUA / WATER INLET Ø M 1/2"

ATTACCO EQUIPOTENZIALE / EQUIPOTENTIAL

ALIMENTAZIONE ELETTRICA / POWER SUPPLY

SCARICO ACQUA / OLII WATER / OILS DRAIN

REGOLAZIONE PIEDINI / FEET ADJUSTMENT (h 0/+50) /TOP VERSION (h 0/+5)