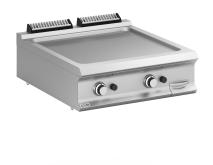

### RIBBED PLATE GAS TOP

The cooking plate with rounded front corners in smooth steel, with polished or solid chrome finish, has a thickness of 15 mm.

Teflon cap (as option) easy to remove to facilitate the claning operations and the discharge of grease into a removable stainless steel basin with capacity up to 2,5 liters. In 70 cm models it's possible to differentiate cooking thanks to independent gas burners/electric heating elements.

The chrome finishing allows to cook different foods in succession without the risk of transferring smells and flavors, thus avoiding having to clean the griddle plate between different cooking. More than facilitating cleaning operations, the chrome finishing is characterized by lower dispersion of heat, making the working environment more comfortable.