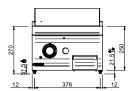

#### **TECHNICAL DATA:**

| Chromed plate                    | 0        |
|----------------------------------|----------|
| Lined plate                      | •        |
| Smooth plate                     | 0        |
| External dimensions - WxDxH (cm) | 80x90x25 |
| Total power (kW)                 | 18.4     |
| IPX5                             | •        |

#### **ADDITIONAL TECHNICAL DATA:**

| Nr. Burners 9 kW              | 2         |
|-------------------------------|-----------|
| Worktop dimensions - WxD (cm) | 70x69x1,5 |
| Weight (kg)                   | 100       |
| Volume (m3)                   | 0,4       |

INGRESSO GAS / GAS INLET (EN 10226-1) Ø M 1/2"

LEGENDA SIMBOLI / LEGEND

INGRESSO ACQUA / WATER INLET Ø M 1/2"

ATTACCO EQUIPOTENZIALE / EQUIPOTENTIAL

ALIMENTAZIONE ELETTRICA / POWER SUPPLY

SCARICO ACQUA / OLII WATER / OILS DRAIN

REGOLAZIONE PIEDINI / FEET ADJUSTMENT (h 0/+50) /TOP VERSION (h 0/+5)