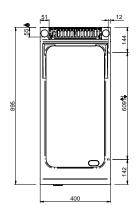

#### **TECHNICAL DATA:**

| Chromed plate                    | 0        |
|----------------------------------|----------|
| Lined plate                      | •        |
| Smooth plate                     | 0        |
| External dimensions - WxDxH (cm) | 80x90x25 |
| Total power (kW)                 | 18.4     |
| IPX5                             | •        |

#### **ADDITIONAL TECHNICAL DATA:**

| Nr. Burners 9 kW              | 2         |
|-------------------------------|-----------|
| Worktop dimensions - WxD (cm) | 70x69x1,5 |
| Weight (kg)                   | 100       |
| Volume (m3)                   | 0,4       |

INGRESSO GAS / GAS INLET (EN 10226-1) Ø M 1/2"

LEGENDA SIMBOLI / LEGEND

INGRESSO ACQUA / WATER INLET Ø M 1/2"

ATTACCO EQUIPOTENZIALE / EQUIPOTENTIAL

ALIMENTAZIONE ELETTRICA / POWER SUPPLY

SCARICO ACQUA / OLII WATER / OILS DRAIN

REGOLAZIONE PIEDINI / FEET ADJUSTMENT (h 0/+50) /TOP VERSION (h 0/+5)