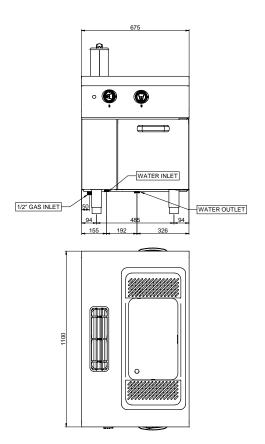

## **TECHNICAL DATA:**

| External dimensions - WxDxH (cm) | 67,5x110x85 |
|----------------------------------|-------------|
| Tank capacity (It-GN)            | 40          |
| Total power (kW)                 | 14          |

## **ADDITIONAL TECHNICAL DATA:**

| Tank dimensions - WxDxH (cm) | 51x30,5x30 |
|------------------------------|------------|
| Weight (kg)                  | 115        |
| Volume (m3)                  | 1          |