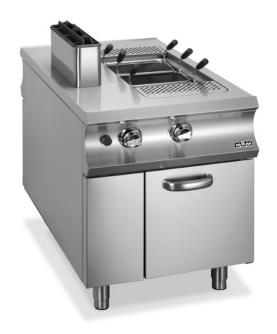

## DOMINA 1100 - PASTA COOKERS GC411/SC

## 1 BOWL, GAS ON CLOSED STAND

The worktop is in 2 mm AISI 304 stainless steel with moulded edges for liquid collection. The moulded tanks are in AISI 316 anti-corrosion stainless steel, with expansion zone for collection of starches and rounded corners for easy cleaning. The straining grid allows the simple support of the pasta basket. The optional pasta baskets are in AISI 304 18/10 stainless steel with thermal handle. Gas versions: stainless steel burner with self-stabilizing flame. Thermocouple safety device connected to the pilot flame. Piezo-electric burner ignition. Electric versions: electric heating elements in armoured stainless steel; power adjustment with four position switch; control of the temperature with operating and safety thermostat.