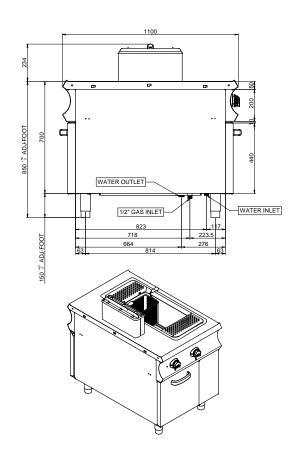

## **TECHNICAL DATA:**

| External dimensions - WxDxH (cm) | 67,5x110x85 |
|----------------------------------|-------------|
| Tank capacity (It-GN)            | 40          |
| Total power (kW)                 | 14          |

## **ADDITIONAL TECHNICAL DATA:**

| Tank dimensions - WxDxH (cm) | 51x30,5x30 |
|------------------------------|------------|
| Weight (kg)                  | 115        |
| Volume (m3)                  | 1          |